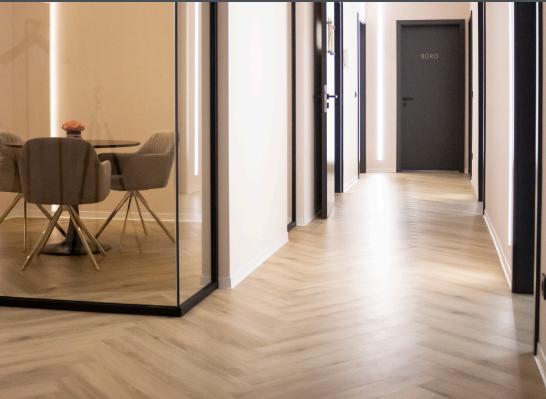

Laid in a herringbone pattern throughout, the overall concept combines a minimalistic interior with a light wall and ceiling design. The soft texture combined with smooth sun-bleached and oyster tones gives a fresh and simple finish offering a pleasant and harmonious atmosphere.

#### Herringbone

This timeless design can be used to create wayfinding in large spaces. Used throughout the dental practice, the sunbleached tones and soft texture of Cornish Oak offers a fresh and simple finish to this healthcare scheme.