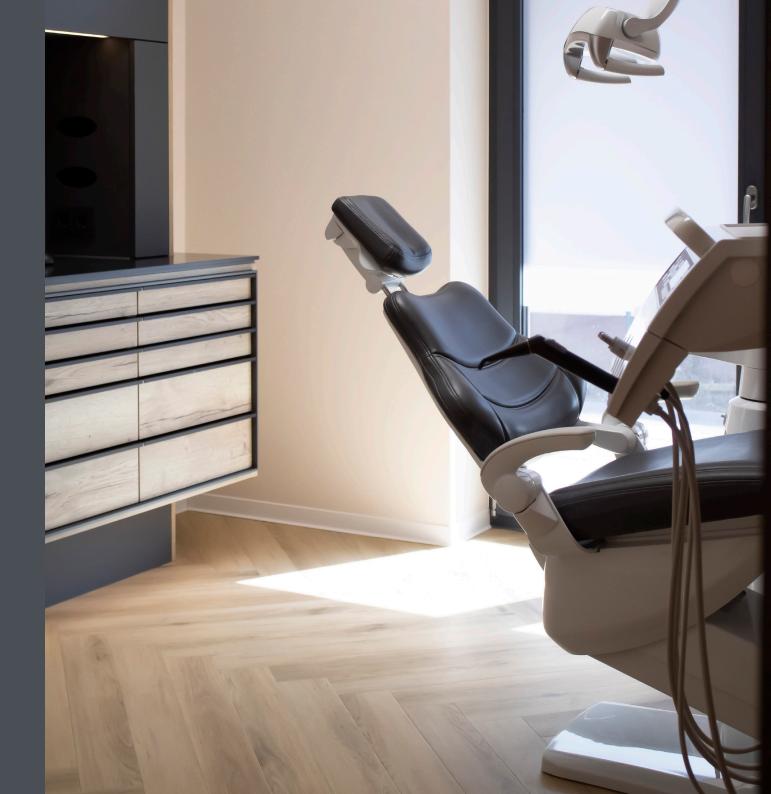

## Since November 2021 dentist Claudia Riwaldt has ensured all her clients leave her dental practice with a bright smile.

Designed by architect Violetta Golletz-Fresemann, the newly renovated office offers many visual highlights including 260sqm of beautiful Cornish Oak from the Amtico Signature collection.

Laid in a herringbone pattern throughout, the overall concept combines a minimalistic interior with a light wall and ceiling design. The soft texture combined with smooth sun-bleached and oyster tones gives a fresh and simple finish offering a pleasant and harmonious atmosphere.

#### Herringbone

This timeless design can be used to create wayfinding in large spaces. Used throughout the dental practice, the sunbleached tones and soft texture of Cornish Oak offers a fresh and simple finish to this healthcare scheme.