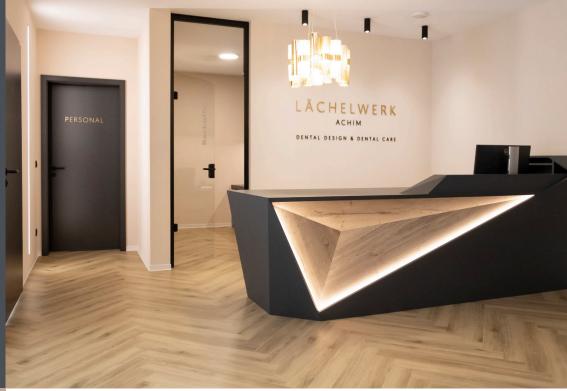

## Since November 2021 dentist Claudia Riwaldt has ensured all her clients leave her dental practice with a bright smile.

Designed by architect Violetta Golletz-Fresemann, the newly renovated office offers many visual highlights including 260sqm of beautiful Cornish Oak from the Amtico Signature collection.

Laid in a herringbone pattern throughout, the overall concept combines a minimalistic interior with a light wall and ceiling design. The soft texture combined with smooth sun-bleached and oyster tones gives a fresh and simple finish offering a pleasant and harmonious atmosphere.