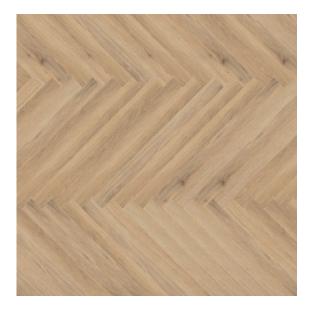

### **Featured Products:**

**Cornish Oak** AROW8150

#### **Featured Pattern:**

#### Herringbone

This timeless design can be used to create wayfinding in large spaces. Used throughout the dental practice, the sunbleached tones and soft texture of Cornish Oak offers a fresh and simple finish to this healthcare scheme.