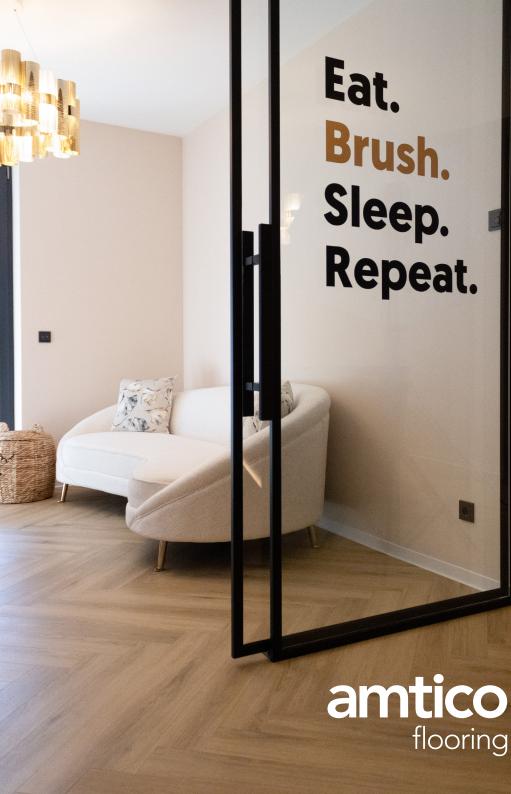

## Since November 2021 dentist Claudia Riwaldt has ensured all her clients leave her dental practice with a bright smile.

Designed by architect Violetta Golletz-Fresemann, the newly renovated office offers many visual highlights including 260sqm of beautiful Cornish Oak from the Amtico Signature collection.

Laid in a herringbone pattern throughout, the overall concept combines a minimalistic interior with a light wall and ceiling design. The soft texture combined with smooth sun-bleached and oyster tones gives a fresh and simple finish offering a pleasant and harmonious atmosphere.

#### Herringbone

This timeless design can be used to create wayfinding in large spaces. Used throughout the dental practice, the sunbleached tones and soft texture of Cornish Oak offers a fresh and simple finish to this healthcare scheme.