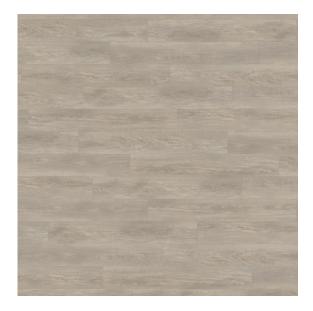

Gotland Oak has been laid in Stripwood throughout, covering over 600m<sup>2</sup>. Its Scandinavian simplicity provides a naturally beautiful interior, with a clean finish, which is ideal for the sector and client perspective.

### **Featured Products:**

Gotland Oak FS7W8470