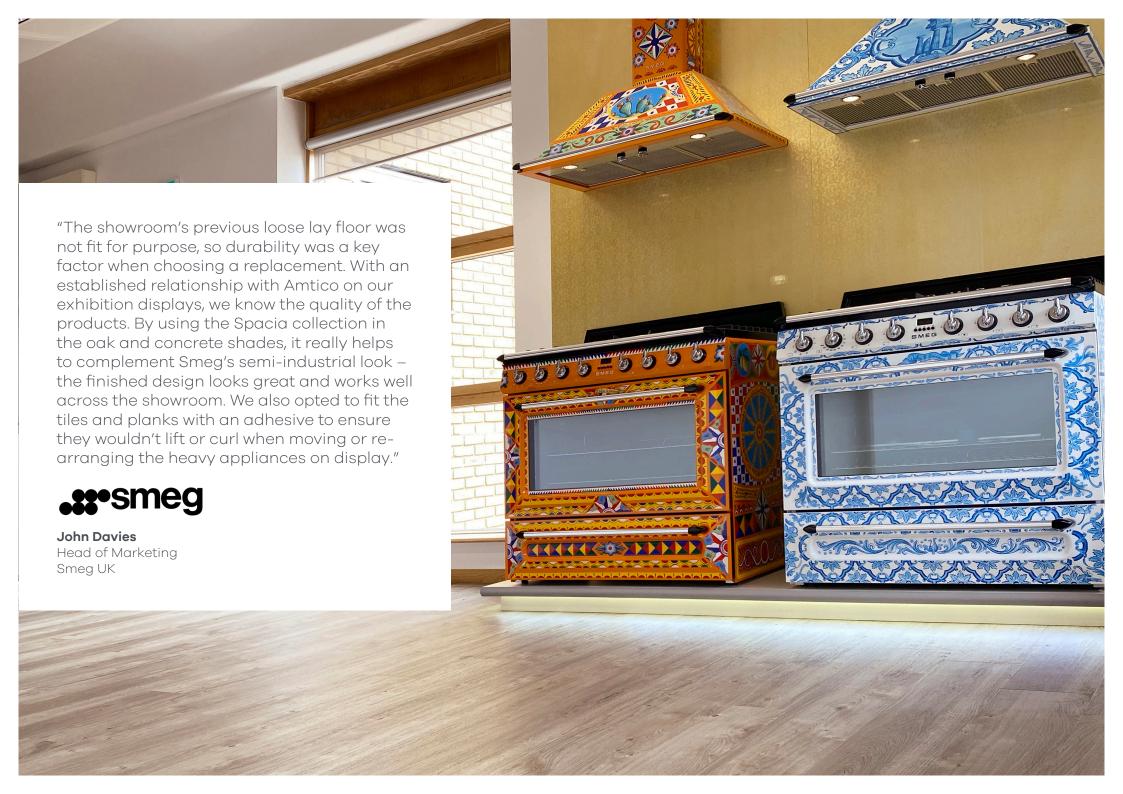

# The Smeg UK headquarters in Abingdon is home to an impressive showroom, which displays more than 500 of the brand's appliances for both trade and consumer visitors.

When Smeg set about refurbishing the showroom, it wasn't just in need of hardwearing and durable flooring to replace the existing curled loose lay tiles. The space also needed a beautiful design to complement the brand's many product collections on display; enter Amtico with a contemporary alternative. The redesign saw the main areas of the showroom fitted with Spacia LVT in Sun Bleached Oak and Gallery Concrete.

Sun Bleached Oak, laid in a Stripwood laying pattern, forms the basis of the showroom with the planks running the length of the space. This not only emphasises the size but also gives a clean, uninterrupted feel. Smeg also sought to create a contrast and zone the relaxed meeting area from the vast product displays within the large 400sqm space. The simplicity of Gallery Concrete laid in Broken Bond was chosen as a contemporary backdrop, providing an almost seamless, large-scale poured concrete effect that complements the decorative product wall display.