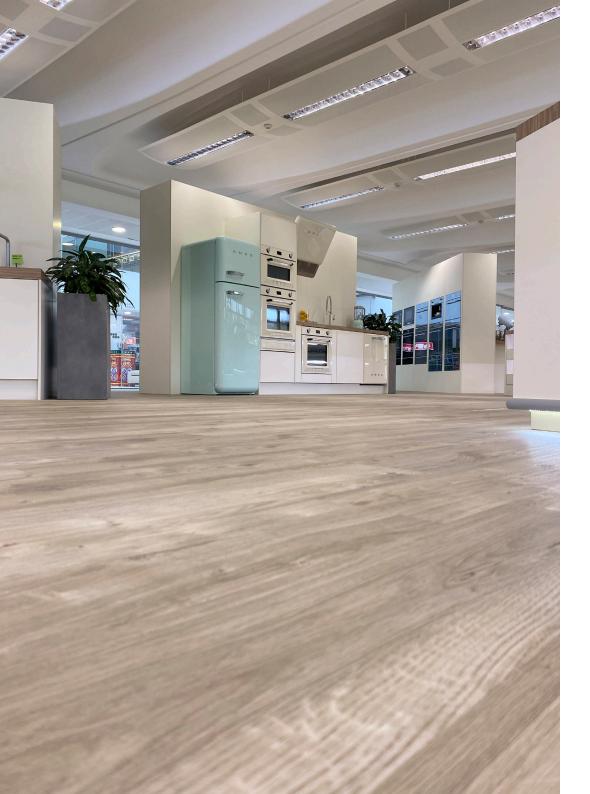

# The Smeg UK headquarters in Abingdon is home to an impressive showroom, which displays more than 500 of the brand's appliances for both trade and consumer visitors.

When Smeg set about refurbishing the showroom, it wasn't just in need of hardwearing and durable flooring to replace the existing curled loose lay tiles. The space also needed a beautiful design to complement the brand's many product collections on display; enter Amtico with a contemporary alternative. The redesign saw the main areas of the showroom fitted with Spacia LVT in Sun Bleached Oak and Gallery Concrete.

Sun Bleached Oak, laid in a Stripwood laying pattern, forms the basis of the showroom with the planks running the length of the space. This not only emphasises the size but also gives a clean, uninterrupted feel. Smeg also sought to create a contrast and zone the relaxed meeting area from the vast product displays within the large 400sqm space. The simplicity of Gallery Concrete laid in Broken Bond was chosen as a contemporary backdrop, providing an almost seamless, large-scale poured concrete effect that complements the decorative product wall display.

#### Stripwood

The simple Stripwood laying pattern, paired with the rustic and distressed grains of Sun Bleached Oak, creates a sense of movement and wayfinding, while emphasising the size of the 400m² showroom.