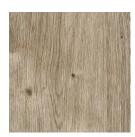

ith the planks running the length of the space. This not only emphasises the size but also gives a clean, uninterrupted feel. Smeg also sought to create a contrast and zone the relaxed meeting area from the vast product displays within the large 400sqm space. The simplicity of Gallery Concrete laid in Broken Bond was chosen as a contemporary backdrop, providing an almost seamless, large-scale poured concrete effect that complements the decorative product wall display.





## **Featured Products:**



**Gallery Concrete** SS5S3071

## **Featured Pattern:**



#### **Broken Bond**

An effortless laying pattern, Broken Bond works well with stone designs, such as Gallery Concrete and showcases the tonal variations and polished concrete effect across the tiles.





## **Featured Products:**



**Sun Bleached Oak** SS5W2531

## **Featured Pattern:**

|   | - |  |  |
|---|---|--|--|
|   |   |  |  |
|   |   |  |  |
|   |   |  |  |
|   |   |  |  |
|   |   |  |  |
| · |   |  |  |
|   |   |  |  |

#### Stripwood

The simple Stripwood laying pattern, paired with the rustic and distressed grains of Sun Bleached Oak, creates a sense of movement and wayfinding, while emphasising the size of the 400m² showroom.