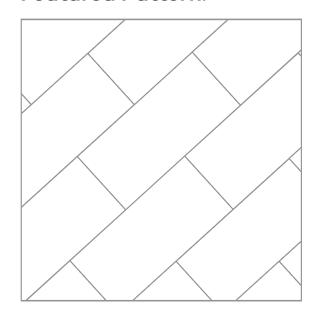

## **Featured Pattern:**

#### **Broken Bond**

An effortless laying pattern, Broken Bond works well with stone designs, such as Gallery Concrete and showcases the tonal variations and polished concrete effect across the tiles.