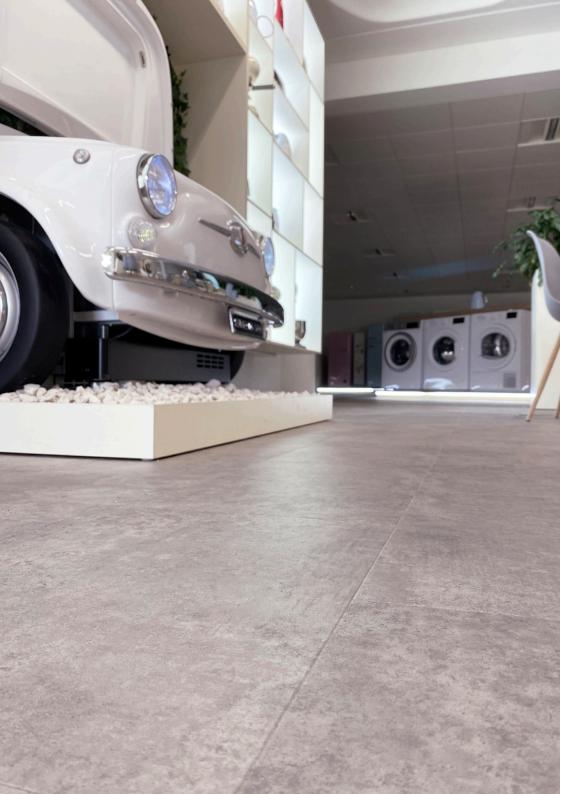

Sun Bleached Oak, laid in a Stripwood laying pattern, forms the basis of the showroom with the planks running the length of the space. This not only emphasises the size but also gives a clean, uninterrupted feel. Smeg also sought to create a contrast and zone the relaxed meeting area from the vast product displays within the large 400sqm space. The simplicity of Gallery Concrete laid in Broken Bond was chosen as a contemporary backdrop, providing an almost seamless, large-scale poured concrete effect that complements the decorative product wall display.

#### **Broken Bond**

An effortless laying pattern, Broken Bond works well with stone designs, such as Gallery Concrete and showcases the tonal variations and polished concrete effect across the tiles.