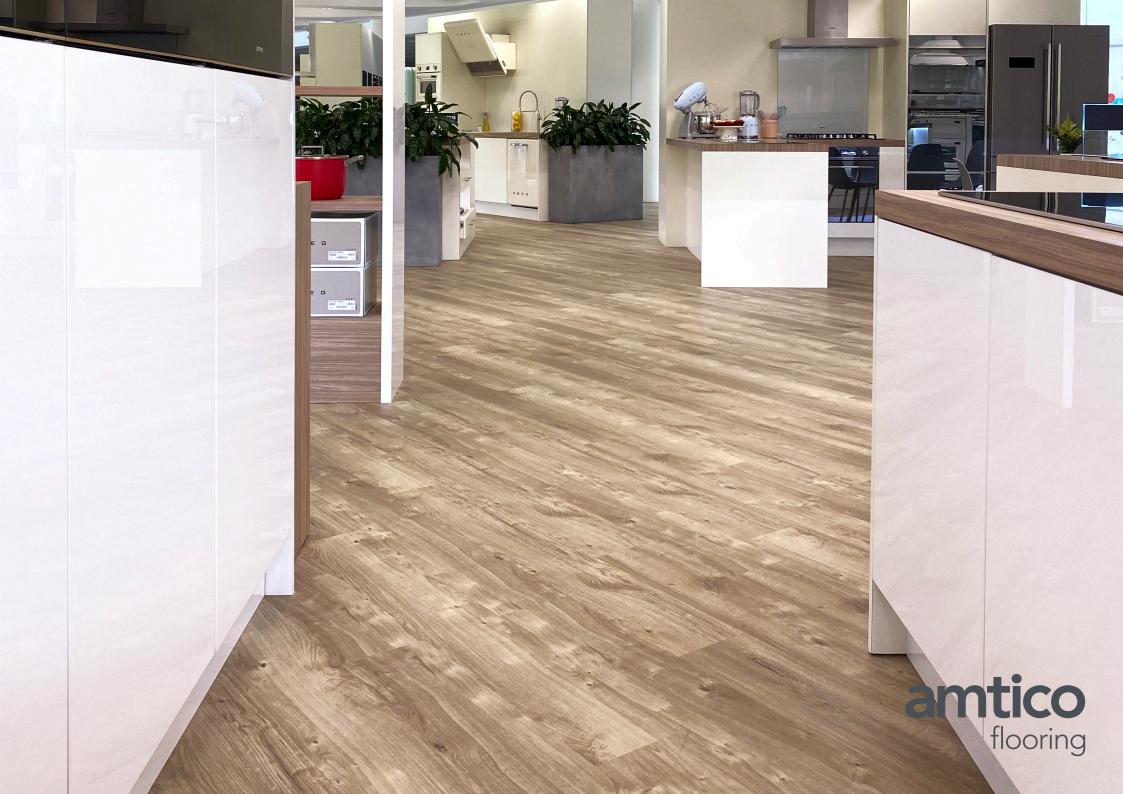

# The Smeg UK headquarters in Abingdon is home to an impressive showroom, which displays more than 500 of the brand's appliances for both trade and consumer visitors.

When Smeg set about refurbishing the showroom, it wasn't just in need of hardwearing and durable flooring to replace the existing curled loose lay tiles. The space also needed a beautiful design to complement the brand's many product collections on display; enter Amtico with a contemporary alternative. The redesign saw the main areas of the showroom fitted with Spacia LVT in Sun Bleached Oak and Gallery Concrete.

Sun Bleached Oak, laid in a Stripwood laying pattern, forms the basis of the showroom with the planks running the length of the space. This not only emphasises the size but also gives a clean, uninterrupted feel. Smeg also sought to create a contrast and zone the relaxed meeting area from the vast product displays within the large 400sqm space. The simplicity of Gallery Concrete laid in Broken Bond was chosen as a contemporary backdrop, providing an almost seamless, large-scale poured concrete effect that complements the decorative product wall display.

#### Stripwood

The simple Stripwood laying pattern, paired with the rustic and distressed grains of Sun Bleached Oak, creates a sense of movement and wayfinding, while emphasising the size of the 400m² showroom.