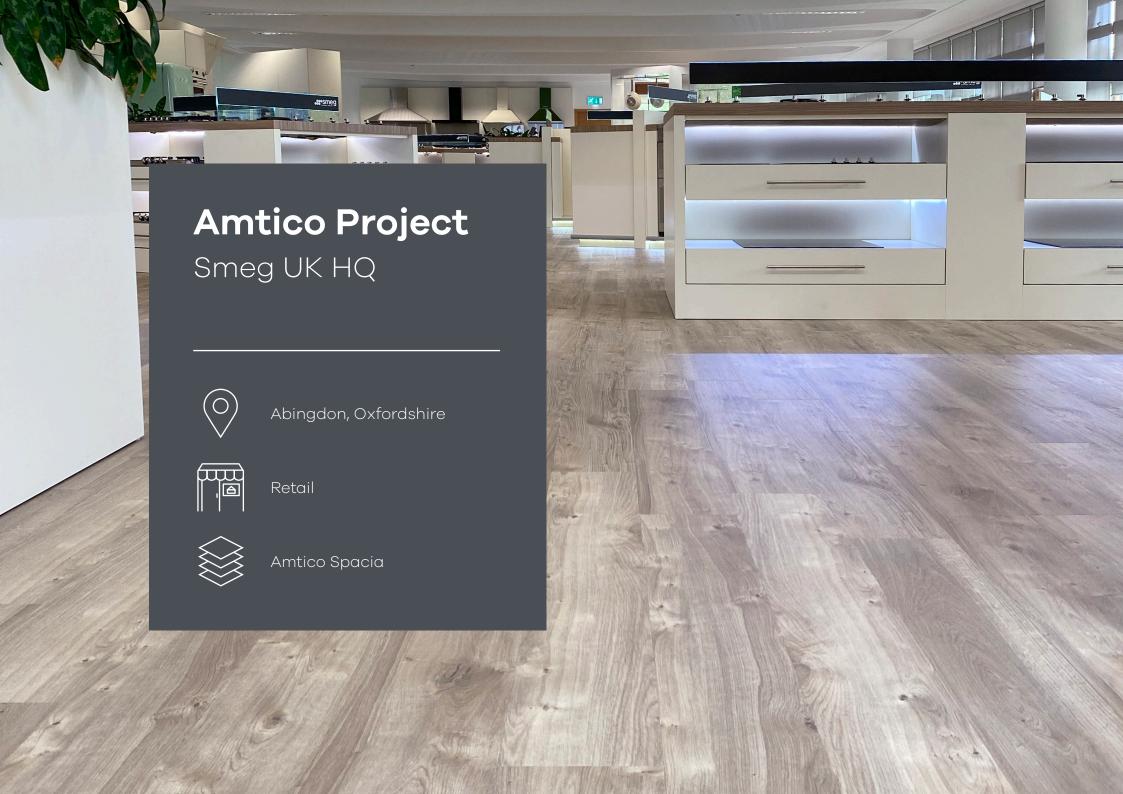

# The Smeg UK headquarters in Abingdon is home to an impressive showroom, which displays more than 500 of the brand's appliances for both trade and consumer visitors.

When Smeg set about refurbishing the showroom, it wasn't just in need of hardwearing and durable flooring to replace the existing curled loose lay tiles. The space also needed a beautiful design to complement the brand's many product collections on display; enter Amtico with a contemporary alternative. The redesign saw the main areas of the showroom fitted with Spacia LVT in Sun Bleached Oak and Gallery Concrete.

Sun Bleached Oak, laid in a Stripwood laying pattern, forms the basis of the showroom with the planks running the length of the space. This not only emphasises the size but also gives a clean, uninterrupted feel. Smeg also sought to create a contrast and zone the relaxed meeting area from the vast product displays within the large 400sqm space. The simplicity of Gallery Concrete laid in Broken Bond was chosen as a contemporary backdrop, providing an almost seamless, large-scale poured concrete effect that complements the decorative product wall display.