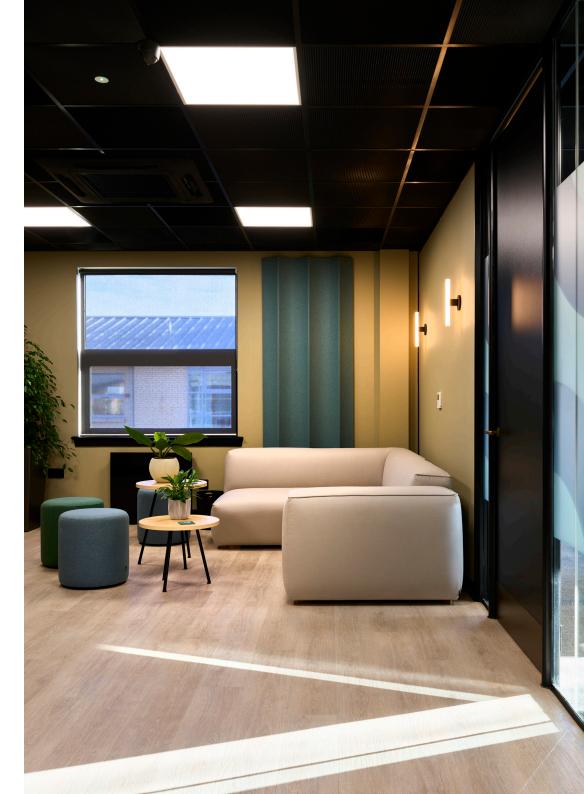

This stunning refurb offers a calming environment for the OCO team, with a key focus on their health and wellbeing, whilst maintaining practical and durable finishes.

The use of Form's Shell Oak flooded throughout the office's first floor spaces, provides a clean, natural look with its subtle sandy tones and real wood aesthetic. Flowing through the walkways, desk spaces, and breakout areas this stunning oak offers a traditional and timeless finish.

#### Stripwood

Laid in a classic Stripwood laying pattern, the subtle sandy tones of Shell Oak create a clean aesthetic and a sense of direction throughout the open office layout. Stripwood is ideal for a traditional wood floor style and beautifully emphasises the naturally inspired tones of the grain throughout the floor in a minimalist way.