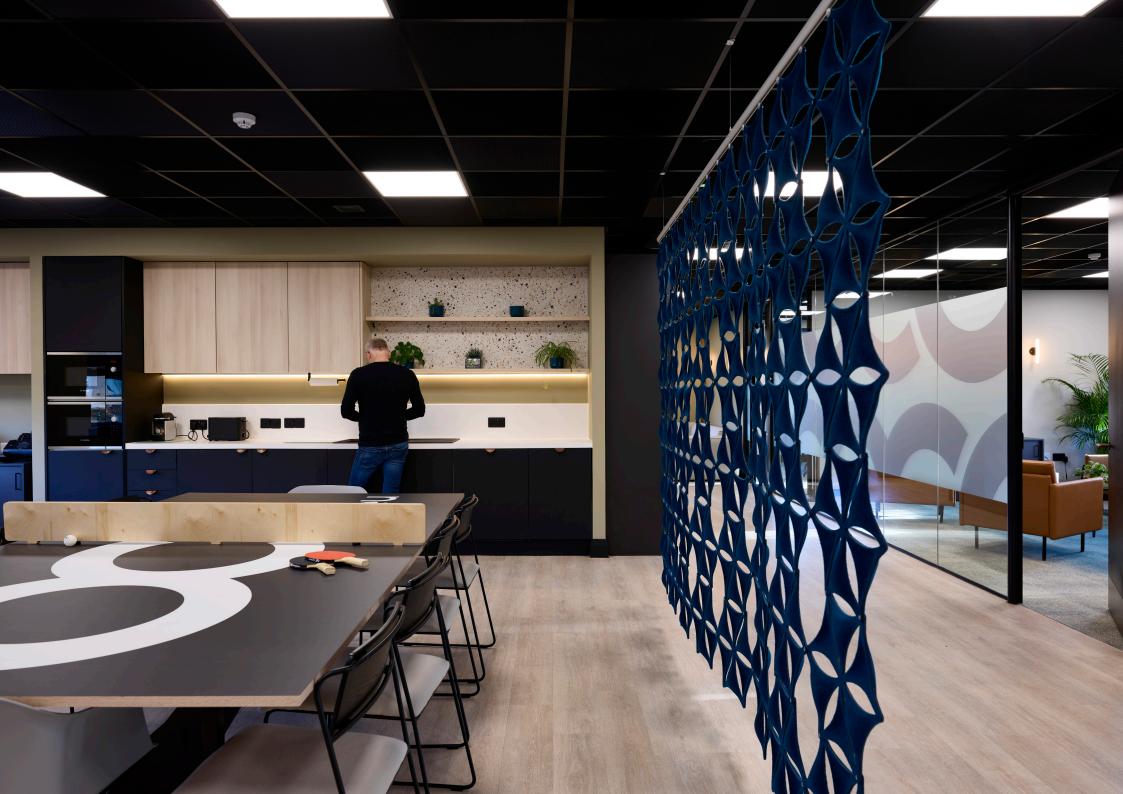

This stunning refurb offers a calming environment for the OCO team, with a key focus on their health and wellbeing, whilst maintaining practical and durable finishes.

The use of Form's Shell Oak flooded throughout the office's first floor spaces, provides a clean, natural look with its subtle sandy tones and real wood aesthetic. Flowing through the walkways, desk spaces, and breakout areas this stunning oak offers a traditional and timeless finish.

amtico.com

Amtico Spacia 36+, our enhanced slip resistant range, has been used in private office rooms, bathrooms and adjoining kitchen facilities. This incorporates a beautiful ceramic finish of pale greys in Plaza Concrete.

The final feel is that of a contemporary, open space which not only looks sleek but also offers impressive protection against slips – an ideal solution for areas more exposed to potential spills. This stunning refurb offers a calming environment for the OCO team, with a key focus on their health and wellbeing, whilst maintaining practical and durable finishes. Spacia 36+ meets the BS EN 13845 Enhanced Slip Standard by using a unique, in-house manufacturing technique which distributes slip resistant particles throughout the wear layer of the product, offering consistent performance over the floor's lifetime.