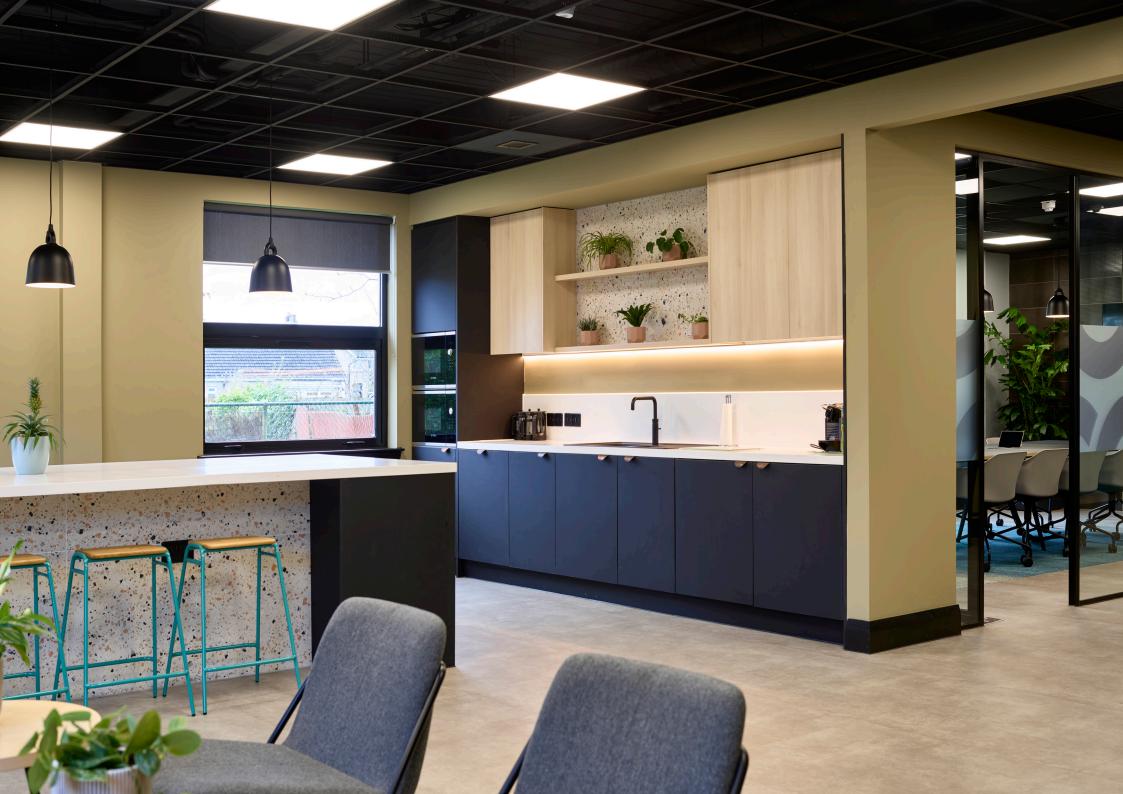

amtico.com

Amtico Spacia 36+, our enhanced slip resistant range, has been used in private office rooms, bathrooms and adjoining kitchen facilities. This incorporates a beautiful ceramic finish of pale greys in Plaza Concrete.

The final feel is that of a contemporary, open space which not only looks sleek but also offers impressive protection against slips – an ideal solution for areas more exposed to potential spills. This stunning refurb offers a calming environment for the OCO team, with a key focus on their health and wellbeing, whilst maintaining practical and durable finishes. Spacia 36+ meets the BS EN 13845 Enhanced Slip Standard by using a unique, in-house manufacturing technique which distributes slip resistant particles throughout the wear layer of the product, offering consistent performance over the floor's lifetime.

#### Uniform Tile

The use of Uniform Tile, a timeless pattern, has created a modern look, with the soft tonal variation of Plaza Concrete creating a sleek and uninterrupted finish. Uniform Tile is an ideal laying pattern to flood spaces. Its minimalist finish offers the perfect canvas for other design elements to elegantly zone areas.