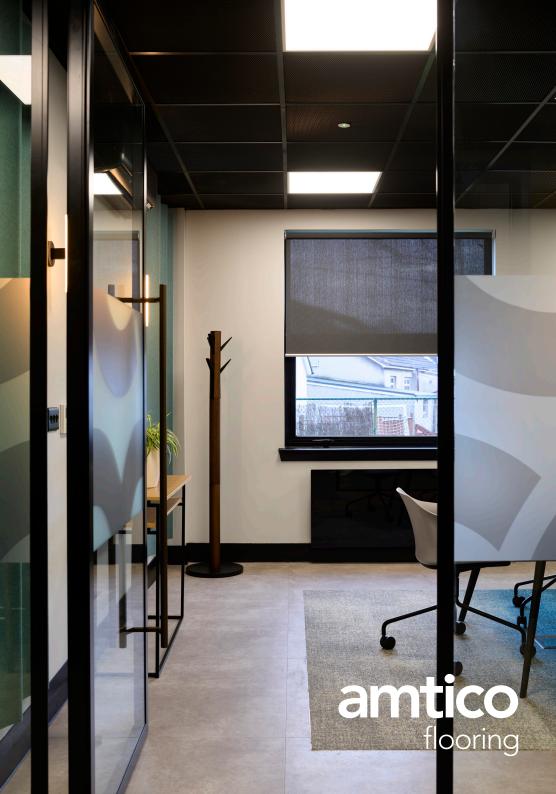

amtico.com

Amtico Spacia 36+, our enhanced slip resistant range, has been used in private office rooms, bathrooms and adjoining kitchen facilities. This incorporates a beautiful ceramic finish of pale greys in Plaza Concrete.

The final feel is that of a contemporary, open space which not only looks sleek but also offers impressive protection against slips – an ideal solution for areas more exposed to potential spills. This stunning refurb offers a calming environment for the OCO team, with a key focus on their health and wellbeing, whilst maintaining practical and durable finishes. Spacia 36+ meets the BS EN 13845 Enhanced Slip Standard by using a unique, in-house manufacturing technique which distributes slip resistant particles throughout the wear layer of the product, offering consistent performance over the floor's lifetime.

# **Featured Products:**

Plaza Concrete 36+ SG5S3070

#### Uniform Tile

The use of Uniform Tile, a timeless pattern, has created a modern look, with the soft tonal variation of Plaza Concrete creating a sleek and uninterrupted finish. Uniform Tile is an ideal laying pattern to flood spaces. Its minimalist finish offers the perfect canvas for other design elements to elegantly zone areas.