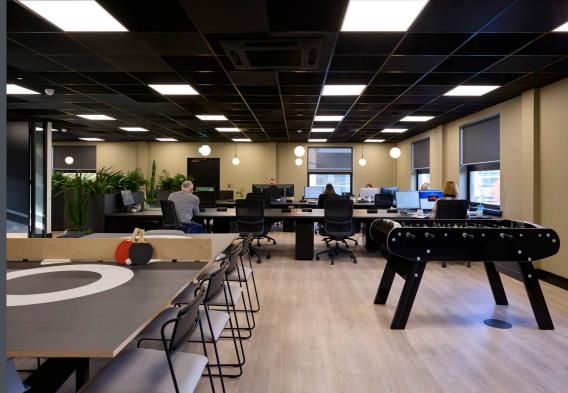

This stunning refurb offers a calming environment for the OCO team, with a key focus on their health and wellbeing, whilst maintaining practical and durable finishes.

The use of Form's Shell Oak flooded throughout the office's first floor spaces, provides a clean, natural look with its subtle sandy tones and real wood aesthetic. Flowing through the walkways, desk spaces, and breakout areas this stunning oak offers a traditional and timeless finish.

#### Stripwood

Laid in a classic Stripwood laying pattern, the subtle sandy tones of Shell Oak create a clean aesthetic and a sense of direction throughout the open office layout. Stripwood is ideal for a traditional wood floor style and beautifully emphasises the naturally inspired tones of the grain throughout the floor in a minimalist way.