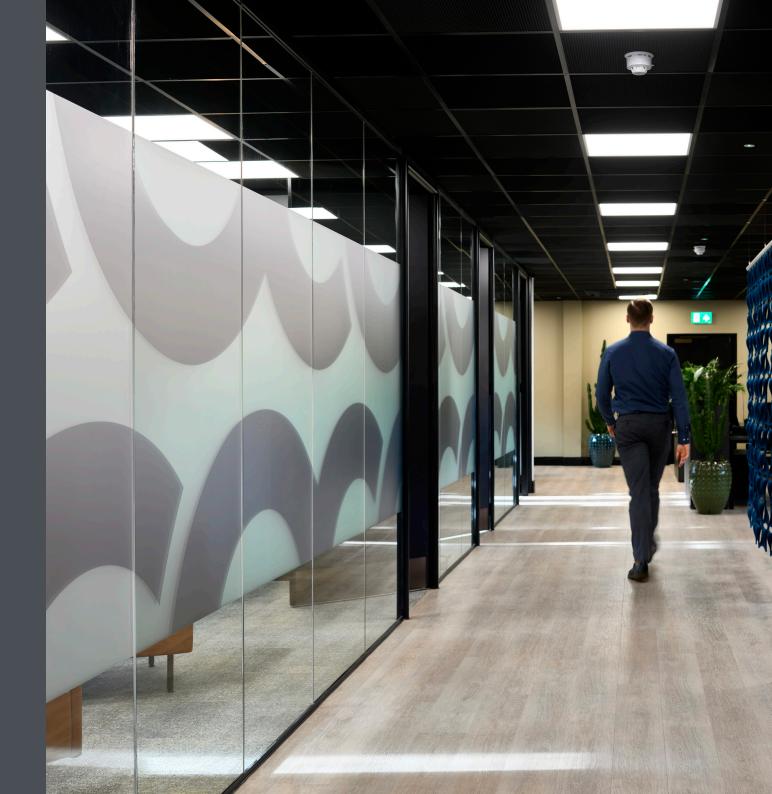

This stunning refurb offers a calming environment for the OCO team, with a key focus on their health and wellbeing, whilst maintaining practical and durable finishes.

The use of Form's Shell Oak flooded throughout the office's first floor spaces, provides a clean, natural look with its subtle sandy tones and real wood aesthetic. Flowing through the walkways, desk spaces, and breakout areas this stunning oak offers a traditional and timeless finish.

#### Stripwood

Laid in a classic Stripwood laying pattern, the subtle sandy tones of Shell Oak create a clean aesthetic and a sense of direction throughout the open office layout. Stripwood is ideal for a traditional wood floor style and beautifully emphasises the naturally inspired tones of the grain throughout the floor in a minimalist way.