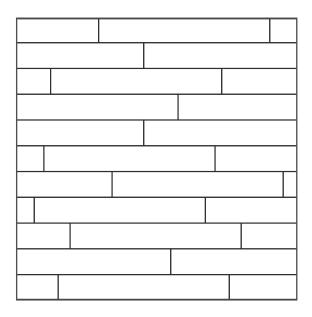

## **Featured Pattern:**

### Stripwood

Stripwood is a simple pattern which offers a beautifully classic finish. Laid in one colour, the pattern reflects a timeless and homely feel, ideal for the residents at Welwyn Grange.