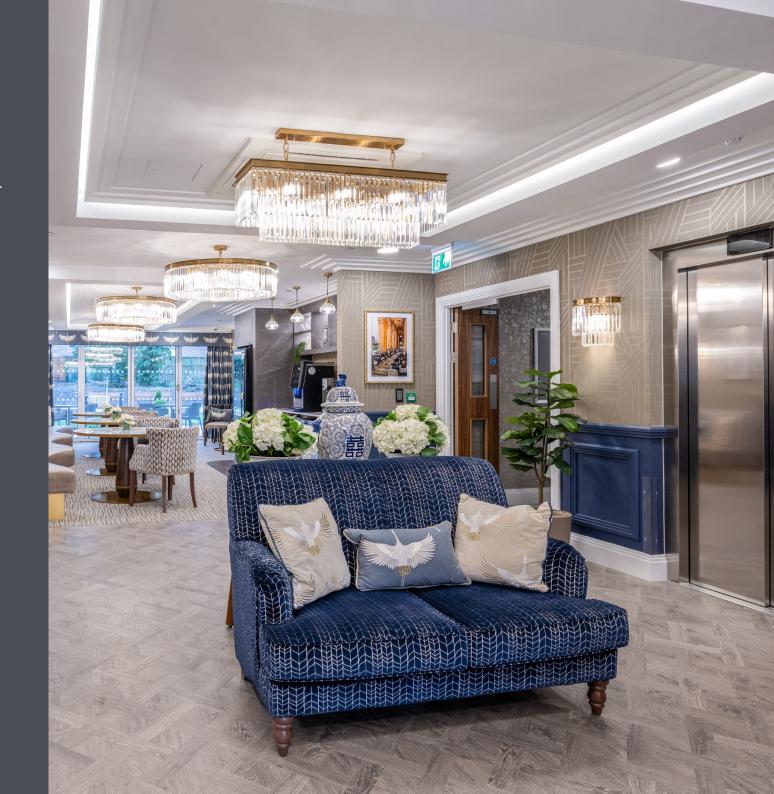

The reception area greets guests and residents with Nomad Oak from Amtico Signature in a stunning Basket Weave design. Nomad Oak features a varied grain with grey undertones and a limed finish, offering a contemporary touch to interior spaces.

## **Featured Products:**

Nomad Oak AROW8140

#### **Basket Weave**

Basket Weave is a beautifully proportioned laying pattern which has been inspired by classic woven parquetry flooring. This stunning pattern showcases Nomad Oak's varied grain and grey undertones. It pays homage to traditional wood laying patterns whilst giving a contemporary finish. Basket Weave is available to be specified across Signature and Form products.