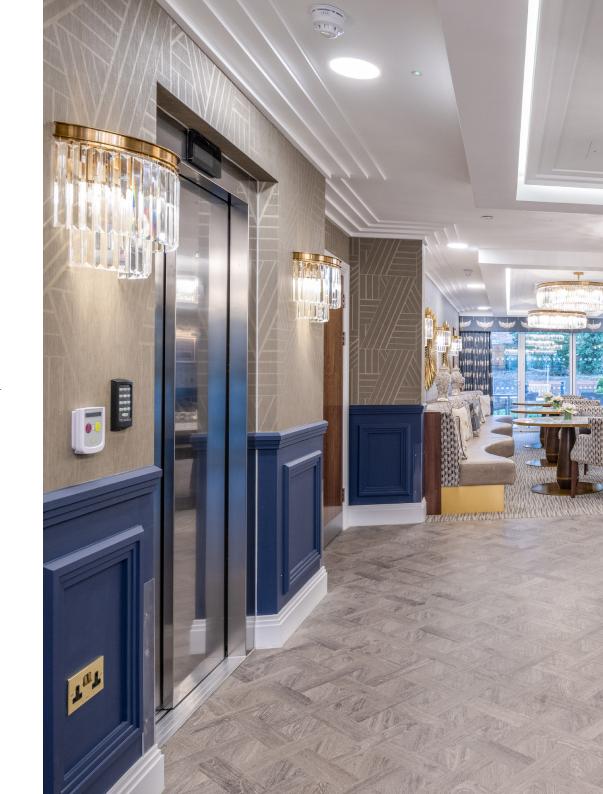

The reception area greets guests and residents with Nomad Oak from Amtico Signature in a stunning Basket Weave design. Nomad Oak features a varied grain with grey undertones and a limed finish, offering a contemporary touch to interior spaces.

## **Featured Products:**

Nomad Oak AROW8140

#### **Basket Weave**

Basket Weave is a beautifully proportioned laying pattern which has been inspired by classic woven parquetry flooring. This stunning pattern showcases Nomad Oak's varied grain and grey undertones. It pays homage to traditional wood laying patterns whilst giving a contemporary finish. Basket Weave is available to be specified across Signature and Form products.