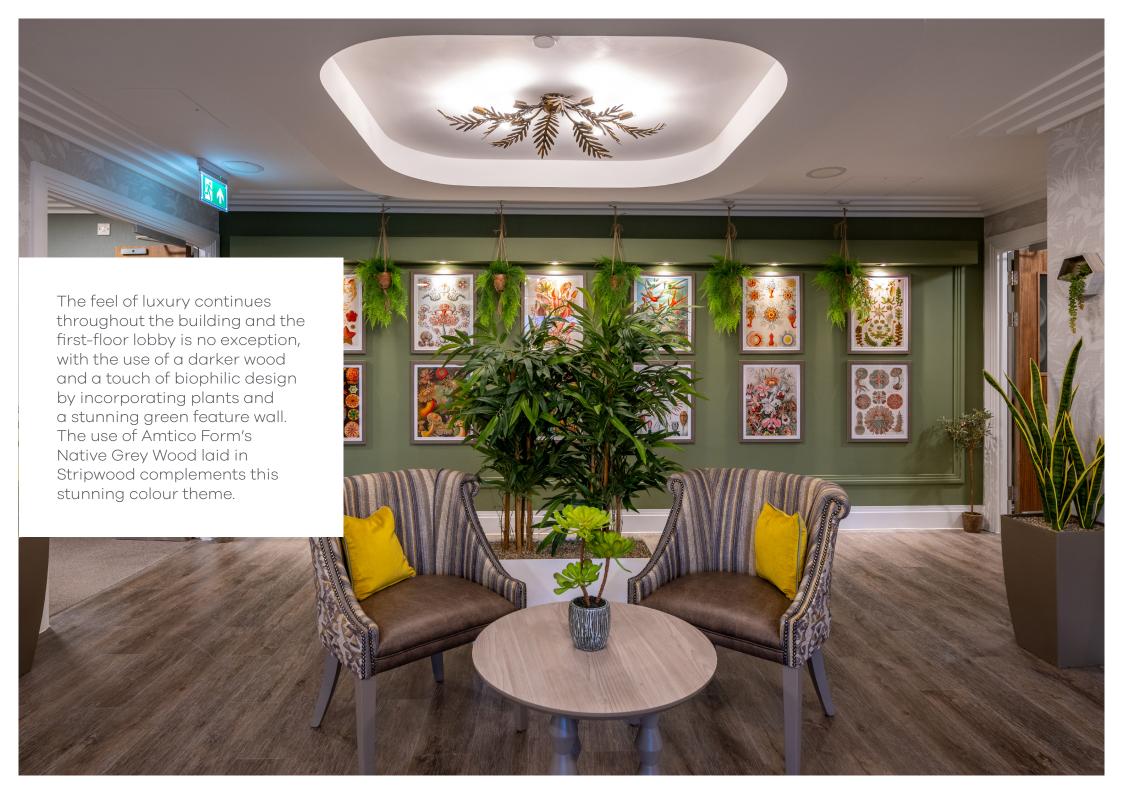

## **Featured Products:**

**Native Grey Wood** FS7W9060

### Stripwood

Stripwood is a simple pattern which offers a beautifully classic finish. Laid in one colour, the pattern reflects a timeless and homely feel, ideal for the residents at Welwyn Grange.