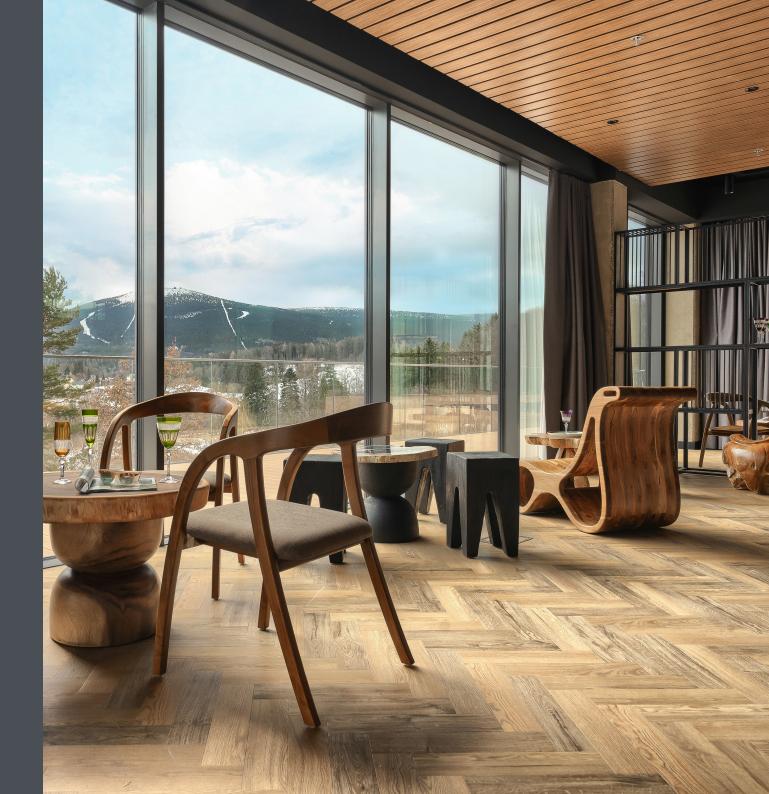

# There is no name better suited to this resort: 'Happy Valley', which reflects the atmosphere of the entire concept.

Located close to the border of the Czech Republic, Happy Valley Resort can be found in a quiet and picturesque part of Szklarska Poręba, Poland. 750m² of Amtico Signature and Spacia design flooring were installed in the reception, the restaurant, the corridors and the spa. Due to the large window front, guests can enjoy breathtaking views of the mountains surrounding the resort.

The floor design supports the visual enlargement of the area by using laying patterns such as Large Parquet and integrated zoning with Polygon Key Mini, which helps create depth and defined sections. The combination of different wood designs reinforces the connection with nature by merging the outdoors with a cozy interior, which offers the utmost comfort for a valuable stay, devoid of worries.

#### Large Parquet

Parquet is one of our most enduring patterns that remains a popular choice. In this project, different wood designs were mixed in a Large Parquet format to create accents and perfectly demonstrate the varied grains and delicate textures in the woods.