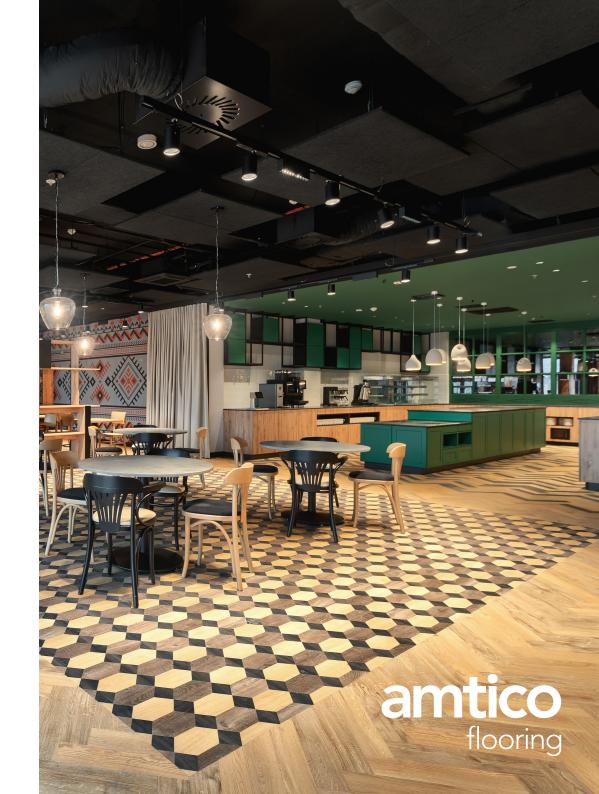

# There is no name better suited to this resort: 'Happy Valley', which reflects the atmosphere of the entire concept.

Located close to the border of the Czech Republic, Happy Valley Resort can be found in a quiet and picturesque part of Szklarska Poręba, Poland. 750m² of Amtico Signature and Spacia design flooring were installed in the reception, the restaurant, the corridors and the spa. Due to the large window front, guests can enjoy breathtaking views of the mountains surrounding the resort.

The floor design supports the visual enlargement of the area by using laying patterns such as Large Parquet and integrated zoning with Polygon Key Mini, which helps create depth and defined sections. The combination of different wood designs reinforces the connection with nature by merging the outdoors with a cozy interior, which offers the utmost comfort for a valuable stay, devoid of worries.

#### Large Parquet

Parquet is one of our most enduring patterns that remains a popular choice. In this project, different wood designs were mixed in a Large Parquet format to create accents and perfectly demonstrate the varied grains and delicate textures in the woods.