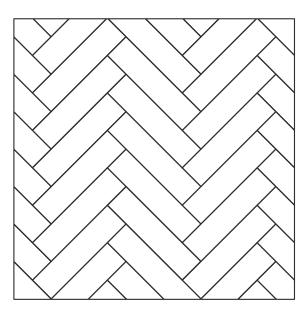

#### **Featured Pattern:**

### **Featured Pattern:**

Polygon Key Mini - EP461

A bold geometric pattern with a strong aesthetic, Polygon Key Mini has been designed to designate beautiful focal points and feature areas. It works well with other patterns, such as the Parquet as seen in this concept, and can be used for the visual zoning of rooms. By experimenting with colour combinations from the Amtico Signature collection, a stunning, unique flooring design has been created.