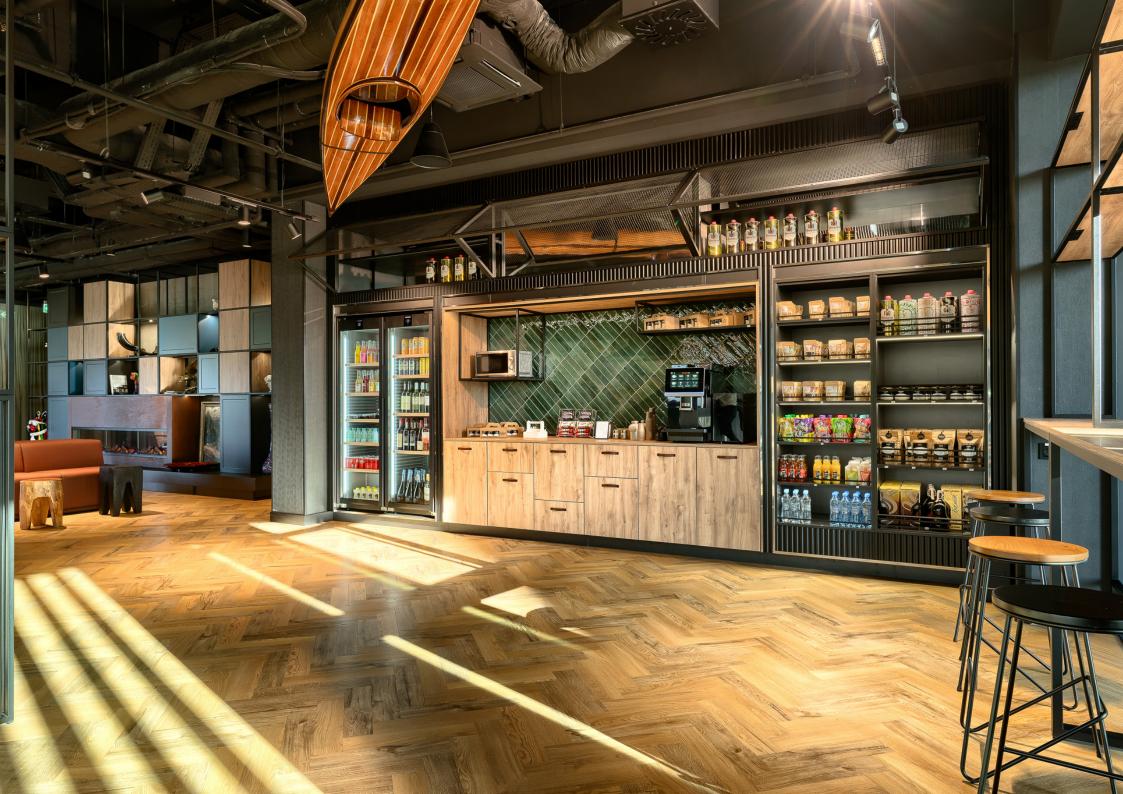

# There is no name better suited to this resort: 'Happy Valley', which reflects the atmosphere of the entire concept.

Located close to the border of the Czech Republic, Happy Valley Resort can be found in a quiet and picturesque part of Szklarska Poręba, Poland. 750m² of Amtico Signature and Spacia design flooring were installed in the reception, the restaurant, the corridors and the spa. Due to the large window front, guests can enjoy breathtaking views of the mountains surrounding the resort.

The floor design supports the visual enlargement of the area by using laying patterns such as Large Parquet and integrated zoning with Polygon Key Mini, which helps create depth and defined sections. The combination of different wood designs reinforces the connection with nature by merging the outdoors with a cozy interior, which offers the utmost comfort for a valuable stay, devoid of worries.

#### Large Parquet

Parquet is one of our most enduring patterns that remains a popular choice. In this project, different wood designs were mixed in a Large Parquet format to create accents and perfectly demonstrate the varied grains and delicate textures in the woods.

### **Featured Pattern:**

Polygon Key Mini - EP461

A bold geometric pattern with a strong aesthetic, Polygon Key Mini has been designed to designate beautiful focal points and feature areas. It works well with other patterns, such as the Parquet as seen in this concept, and can be used for the visual zoning of rooms. By experimenting with colour combinations from the Amtico Signature collection, a stunning, unique flooring design has been created.