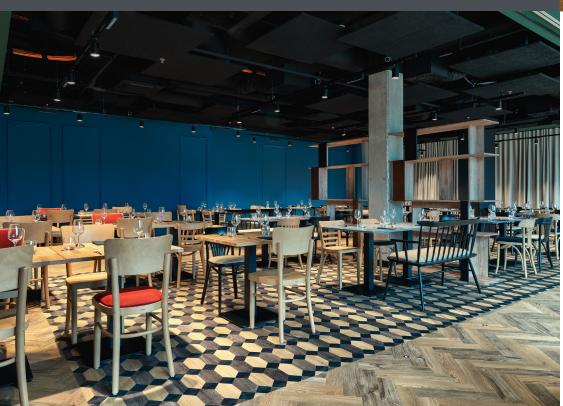

### **Featured Pattern:**

Polygon Key Mini - EP461

A bold geometric pattern with a strong aesthetic, Polygon Key Mini has been designed to designate beautiful focal points and feature areas. It works well with other patterns, such as the Parquet as seen in this concept, and can be used for the visual zoning of rooms. By experimenting with colour combinations from the Amtico Signature collection, a stunning, unique flooring design has been created.