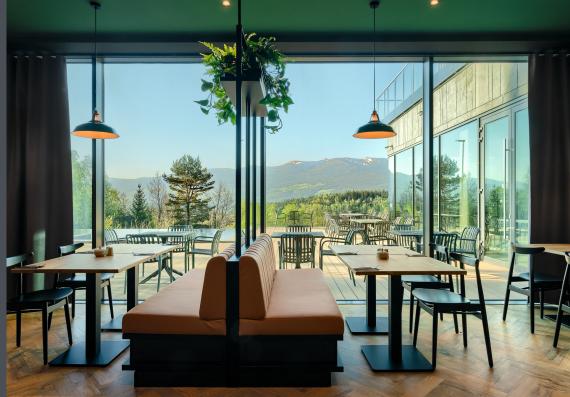

# There is no name better suited to this resort: 'Happy Valley', which reflects the atmosphere of the entire concept.

Located close to the border of the Czech Republic, Happy Valley Resort can be found in a quiet and picturesque part of Szklarska Poręba, Poland. 750m² of Amtico Signature and Spacia design flooring were installed in the reception, the restaurant, the corridors and the spa. Due to the large window front, guests can enjoy breathtaking views of the mountains surrounding the resort.

The floor design supports the visual enlargement of the area by using laying patterns such as Large Parquet and integrated zoning with Polygon Key Mini, which helps create depth and defined sections. The combination of different wood designs reinforces the connection with nature by merging the outdoors with a cozy interior, which offers the utmost comfort for a valuable stay, devoid of worries.