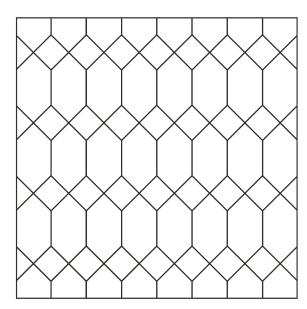

### **Featured Pattern:**

Polygon Key Mini - EP461

A bold geometric pattern with a strong aesthetic, Polygon Key Mini has been designed to designate beautiful focal points and feature areas. It works well with other patterns, such as the Parquet as seen in this concept, and can be used for the visual zoning of rooms. By experimenting with colour combinations from the Amtico Signature collection, a stunning, unique flooring design has been created.