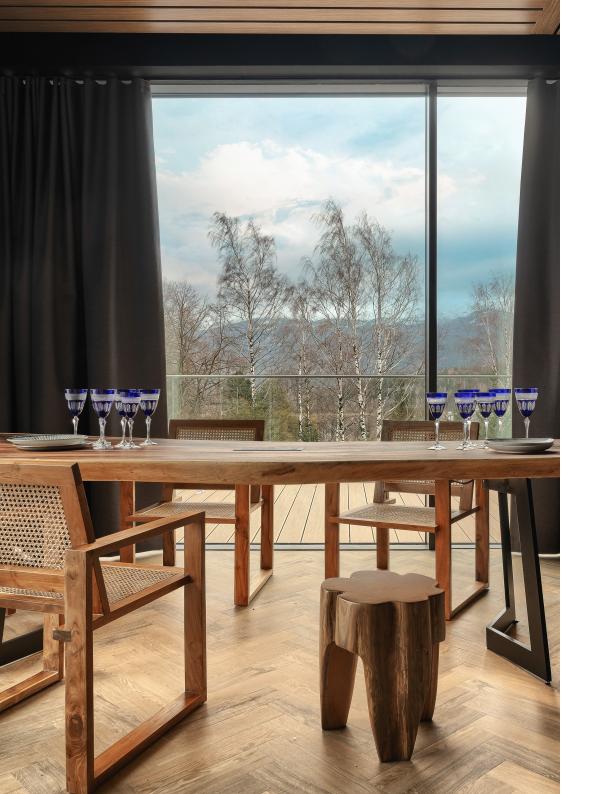

# There is no name better suited to this resort: 'Happy Valley', which reflects the atmosphere of the entire concept.

Located close to the border of the Czech Republic, Happy Valley Resort can be found in a quiet and picturesque part of Szklarska Poręba, Poland. 750m² of Amtico Signature and Spacia design flooring were installed in the reception, the restaurant, the corridors and the spa. Due to the large window front, guests can enjoy breathtaking views of the mountains surrounding the resort.

The floor design supports the visual enlargement of the area by using laying patterns such as Large Parquet and integrated zoning with Polygon Key Mini, which helps create depth and defined sections. The combination of different wood designs reinforces the connection with nature by merging the outdoors with a cozy interior, which offers the utmost comfort for a valuable stay, devoid of worries.

#### Large Parquet

Parquet is one of our most enduring patterns that remains a popular choice. In this project, different wood designs were mixed in a Large Parquet format to create accents and perfectly demonstrate the varied grains and delicate textures in the woods.