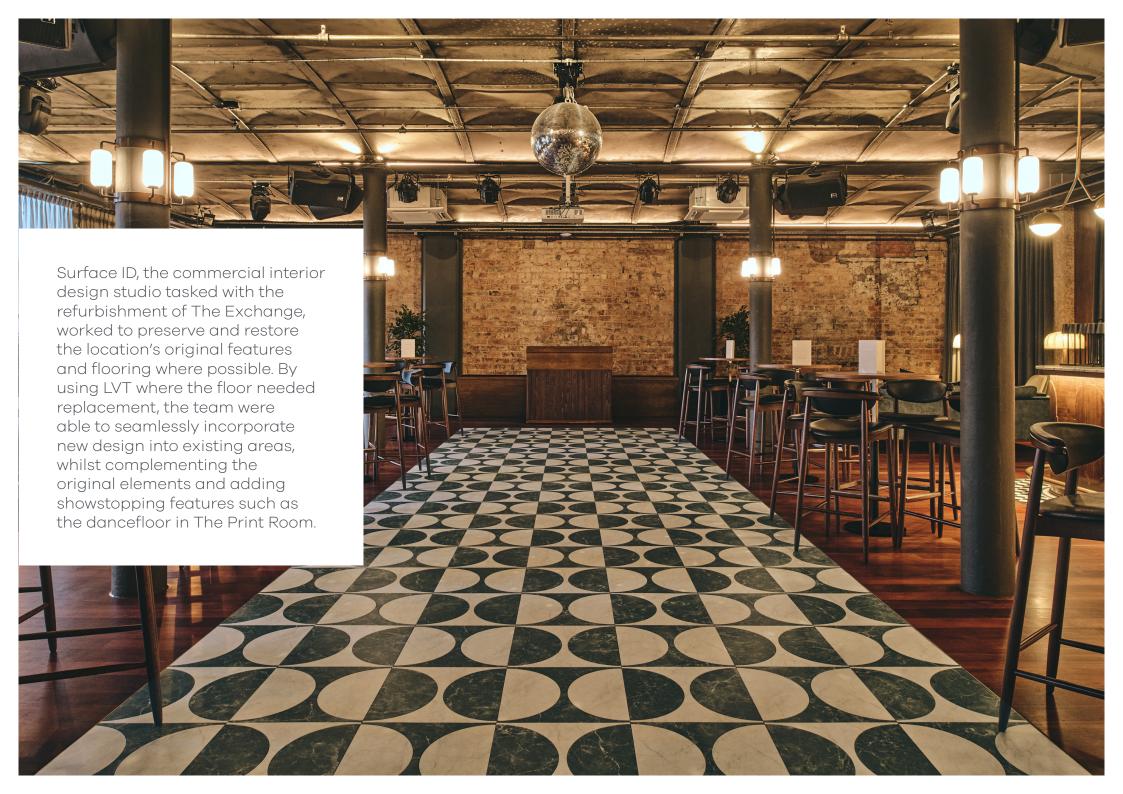

### **The Print Room**

#### Lune Large DC507

Bold and beautiful, Lune Large from Signature's Designers' Choice utilises circular design to create an impactful feature area. Not only does this create an eye-catching area of interest it also serves as a functional dancefloor. Signature's premium quality and durability, boasting a 20-year commercial warranty and 1.0mm wear layer, was the ideal solution for heavy footfall in this lively environment.