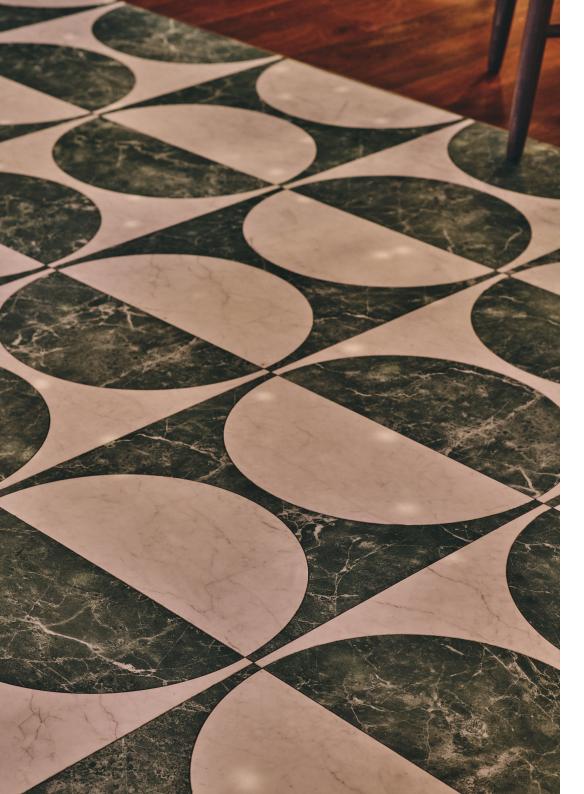

### **The Print Room**

### **Featured Products:**

AROSCA87

#### Lune Large DC507

Bold and beautiful, Lune Large from Signature's Designers' Choice utilises circular design to create an impactful feature area. Not only does this create an eye-catching area of interest it also serves as a functional dancefloor. Signature's premium quality and durability, boasting a 20-year commercial warranty and 1.0mm wear layer, was the ideal solution for heavy footfall in this lively environment.