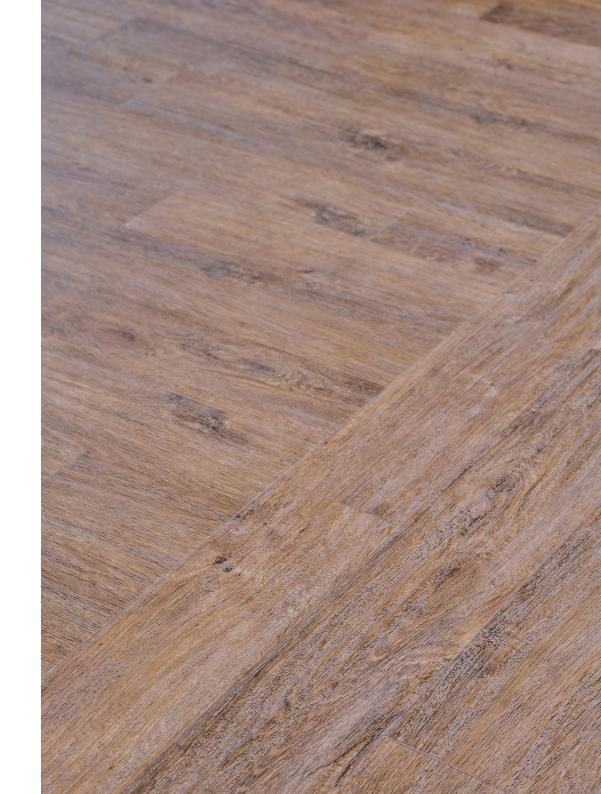

### **Featured Pattern:**

#### French Weave EP272

Inspired by classic parquetry floors, French Weave features an intricate woven pattern, which adds a sense of luxury to large commercial spaces. Paired with French Oak through Signature's Endless Possibilities, the overall finish enhances the heritage of the site. Incorporated into The Exchange Bar, the floor beautifully flows into The Gallery; the use of the same colour but different laying patterns creates subtly zoned areas throughout this considered design.