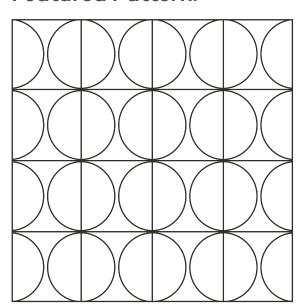

## **Featured Pattern:**

#### Lune Large DC507

Bold and beautiful, Lune Large from Signature's Designers' Choice utilises circular design to create an impactful feature area. Not only does this create an eye-catching area of interest it also serves as a functional dancefloor. Signature's premium quality and durability, boasting a 20-year commercial warranty and 1.0mm wear layer, was the ideal solution for heavy footfall in this lively environment.