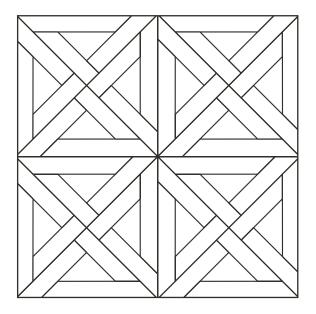

## **Featured Pattern:**

#### Lune Large DC507

Bold and beautiful, Lune Large from Signature's Designers' Choice utilises circular design to create an impactful feature area. Not only does this create an eye-catching area of interest it also serves as a functional dancefloor. Signature's premium quality and durability, boasting a 20-year commercial warranty and 1.0mm wear layer, was the ideal solution for heavy footfall in this lively environment.