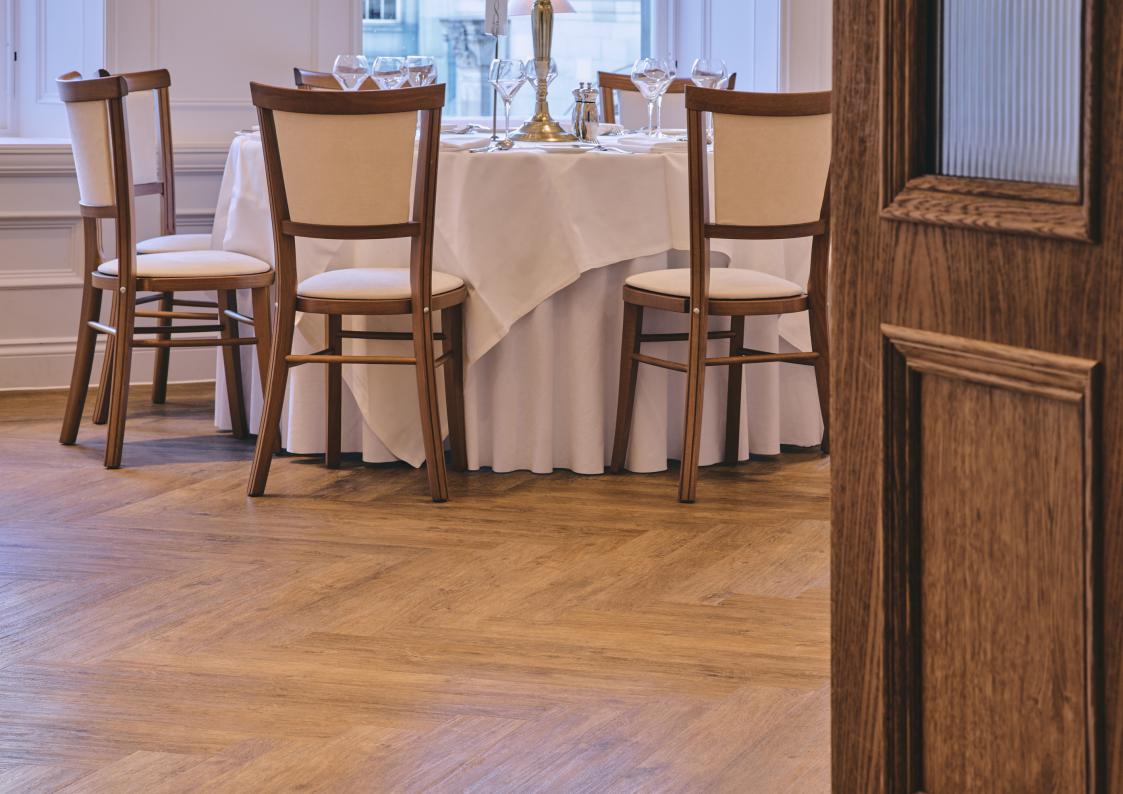

## The Exchange Bar & Reception

### **Featured Pattern:**

#### French Weave EP272

Inspired by classic parquetry floors, French Weave features an intricate woven pattern, which adds a sense of luxury to large commercial spaces. Paired with French Oak through Signature's Endless Possibilities, the overall finish enhances the heritage of the site. Incorporated into The Exchange Bar, the floor beautifully flows into The Gallery; the use of the same colour but different laying patterns creates subtly zoned areas throughout this considered design.