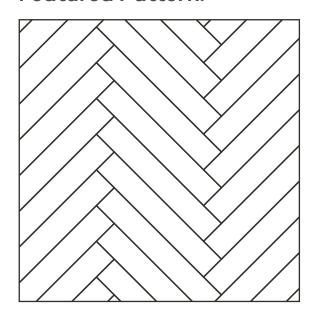

## **Featured Pattern:**

#### Herringbone

Herringbone is a timeless pattern which can be created using standard sized planks. It creates subtle wayfinding and direction in large commercial spaces. Its use in The Gallery at The Exchange, provides the perfect aisle for wedding ceremonies. Beautifully paired with a Stripwood perimeter, the result is a stunningly classic space, which will never go out of style.