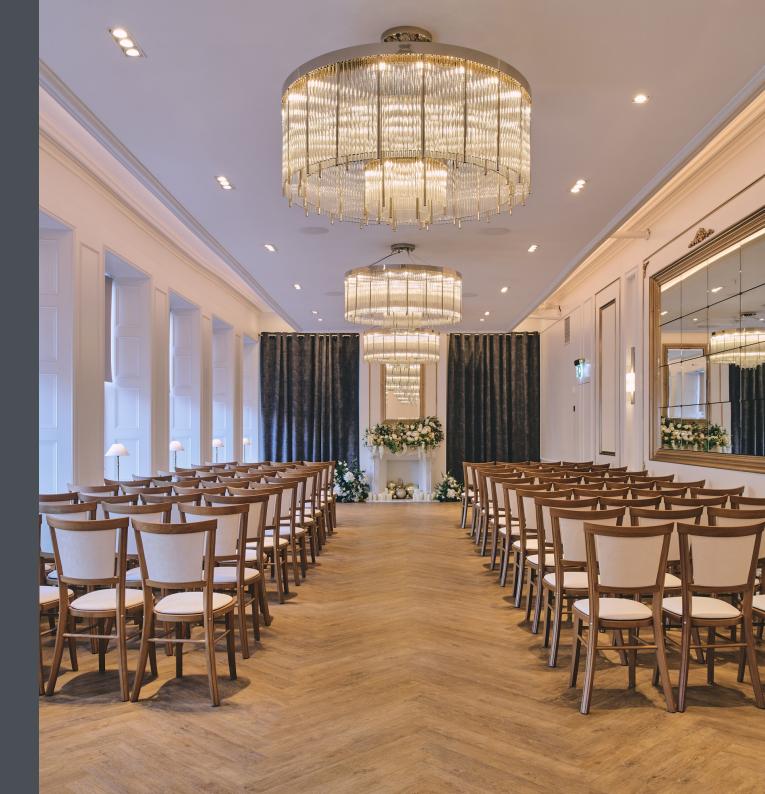

# The Gallery

#### Herringbone

Herringbone is a timeless pattern which can be created using standard sized planks. It creates subtle wayfinding and direction in large commercial spaces. Its use in The Gallery at The Exchange, provides the perfect aisle for wedding ceremonies. Beautifully paired with a Stripwood perimeter, the result is a stunningly classic space, which will never go out of style.