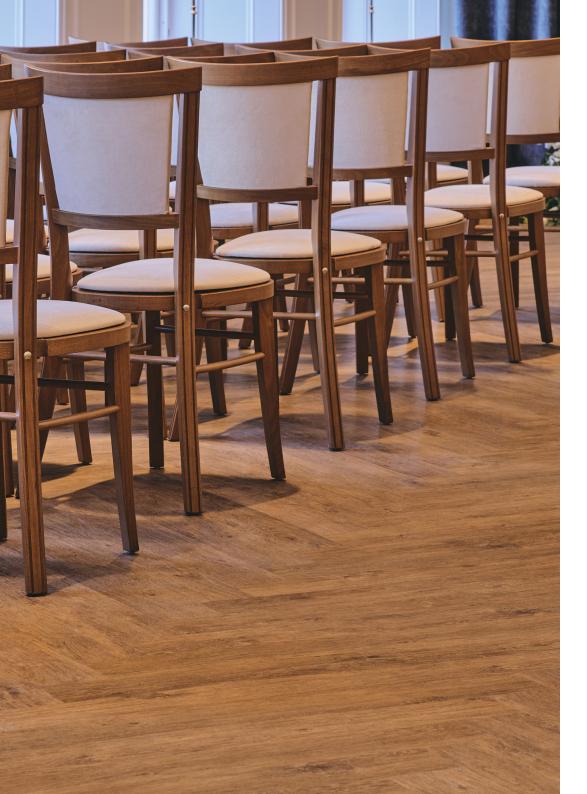

#### Herringbone

Herringbone is a timeless pattern which can be created using standard sized planks. It creates subtle wayfinding and direction in large commercial spaces. Its use in The Gallery at The Exchange, provides the perfect aisle for wedding ceremonies. Beautifully paired with a Stripwood perimeter, the result is a stunningly classic space, which will never go out of style.