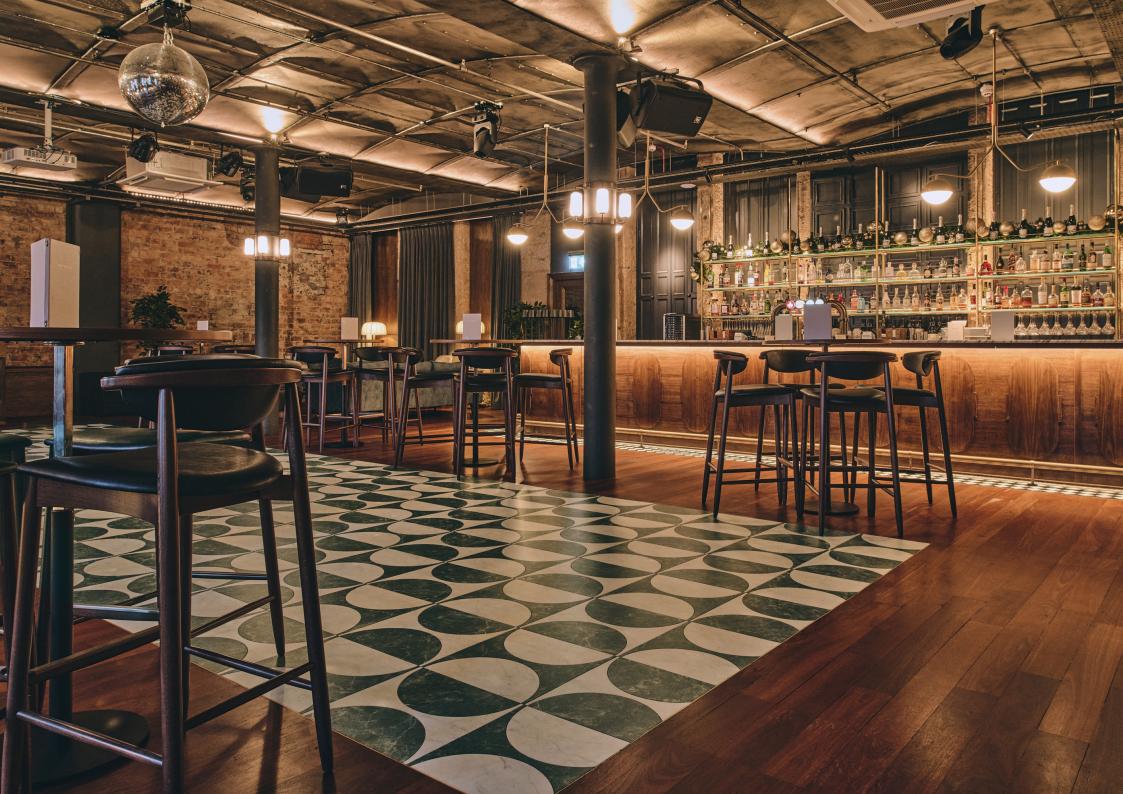

#### Lune Large DC507

Bold and beautiful, Lune Large from Signature's Designers' Choice utilises circular design to create an impactful feature area. Not only does this create an eye-catching area of interest it also serves as a functional dancefloor. Signature's premium quality and durability, boasting a 20-year commercial warranty and 1.0mm wear layer, was the ideal solution for heavy footfall in this lively environment.