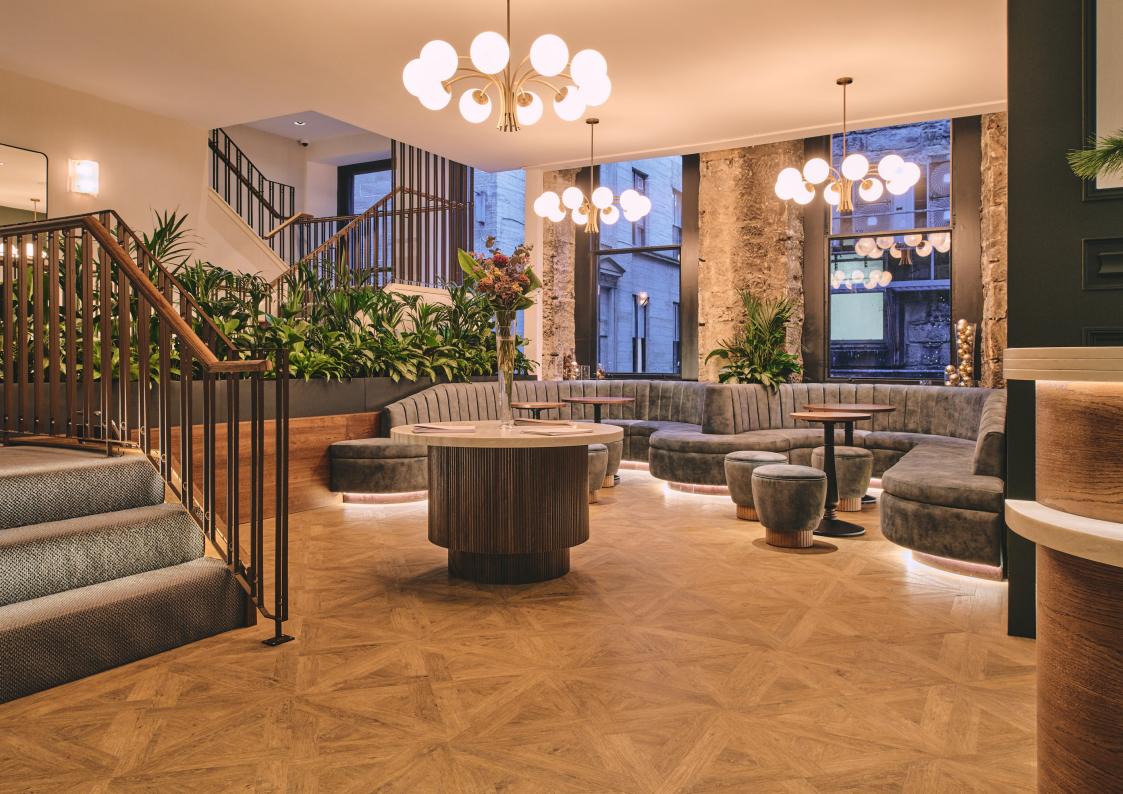

## The Exchange Bar & Reception

#### French Weave EP272

Inspired by classic parquetry floors, French Weave features an intricate woven pattern, which adds a sense of luxury to large commercial spaces. Paired with French Oak through Signature's Endless Possibilities, the overall finish enhances the heritage of the site. Incorporated into The Exchange Bar, the floor beautifully flows into The Gallery; the use of the same colour but different laying patterns creates subtly zoned areas throughout this considered design.