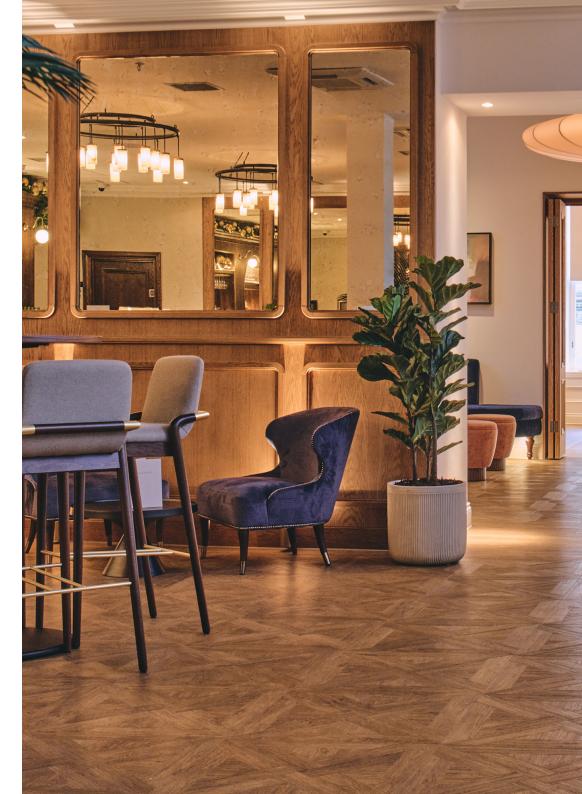

## The Exchange Bar & Reception

#### French Weave EP272

Inspired by classic parquetry floors, French Weave features an intricate woven pattern, which adds a sense of luxury to large commercial spaces. Paired with French Oak through Signature's Endless Possibilities, the overall finish enhances the heritage of the site. Incorporated into The Exchange Bar, the floor beautifully flows into The Gallery; the use of the same colour but different laying patterns creates subtly zoned areas throughout this considered design.