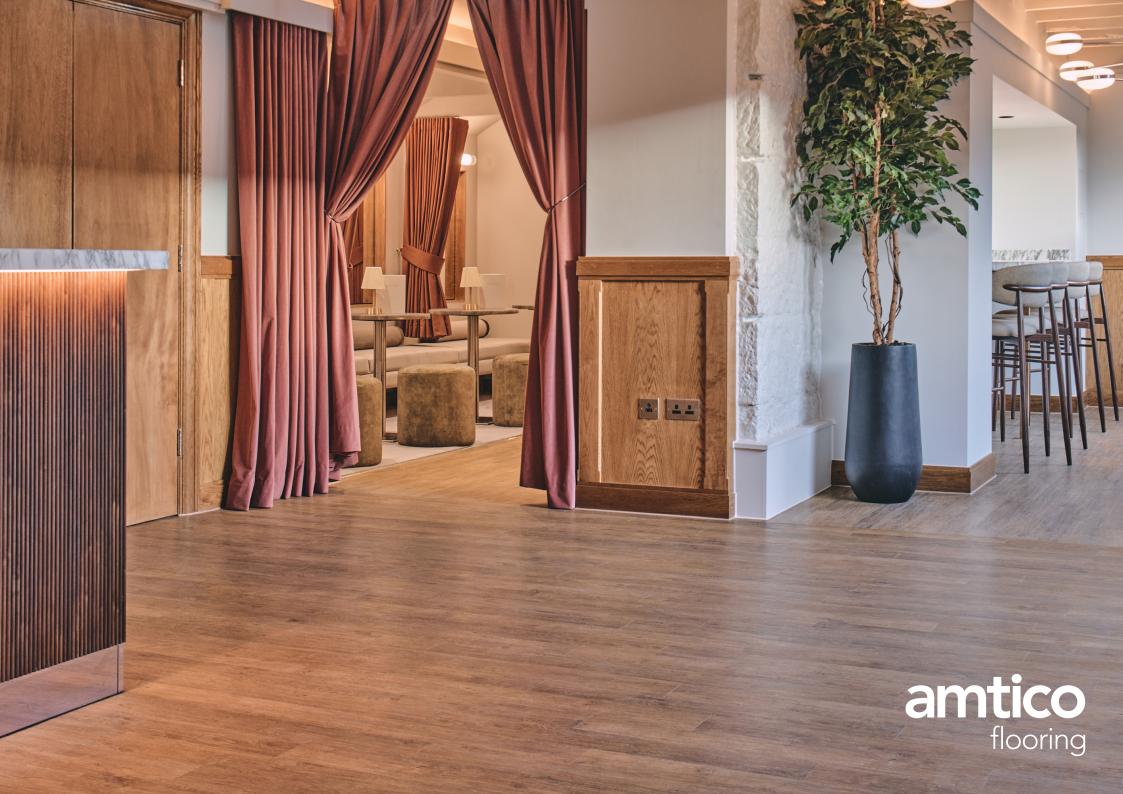

## **The Parlour**

### **Featured Pattern:**

#### Stripwood

Simple but effective, Stripwood provides a classic and timeless finish. Cleverly laid in different orientations throughout The Parlour, the design provides a sense of zoning in this open and versatile area, whilst showcasing the natural grain and golden tones of French Oak.