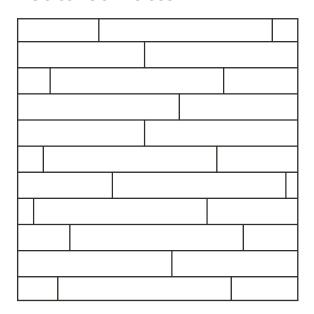

## **Featured Pattern:**

#### Herringbone

Herringbone is a timeless pattern which can be created using standard sized planks. It creates subtle wayfinding and direction in large commercial spaces. Its use in The Gallery at The Exchange, provides the perfect aisle for wedding ceremonies. Beautifully paired with a Stripwood perimeter, the result is a stunningly classic space, which will never go out of style.