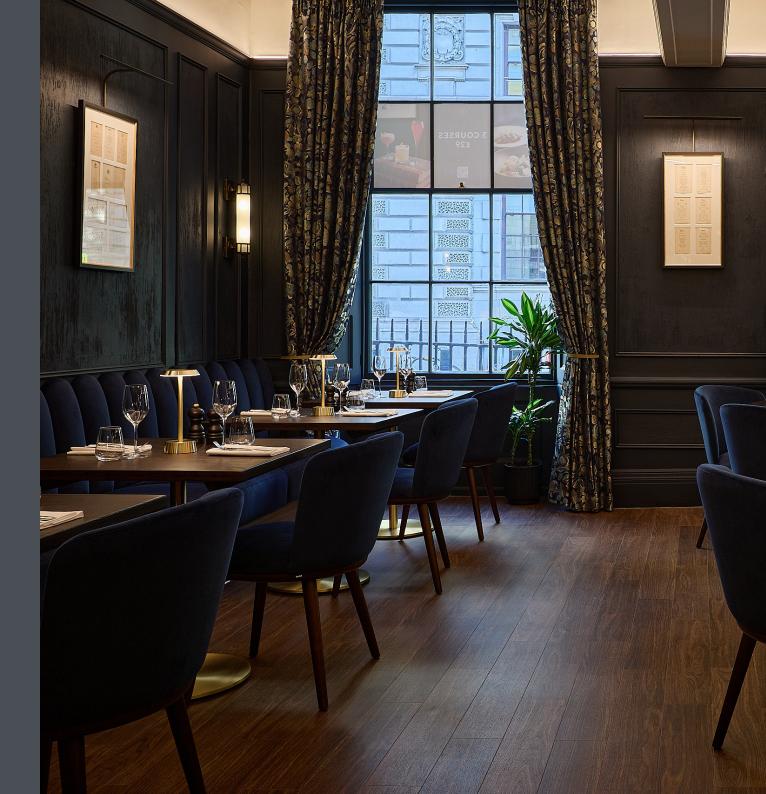

## Searcys Bar and Brasserie

Westminster, UK

Hospitality & Leisure

Amtico Signature

**Designer** We Are LXA

**Photographer** Enzo Cerri Photography

Searcys Bar and Brasserie, located in the heart of Westminster, is set in a grade II listed building and boasts stunning original Victorian features.

When assigned with the task of its refurbishment, We Are LXA designed and created a sophisticated atmosphere bursting with character.

Featuring wall panelling and coffered ceilings, this bold and beautiful space provides guests with a luxurious environment to relax. Amtico Signature's Regency Walnut provides the perfect finish to the interior with its rich brown colour and golden undertones.