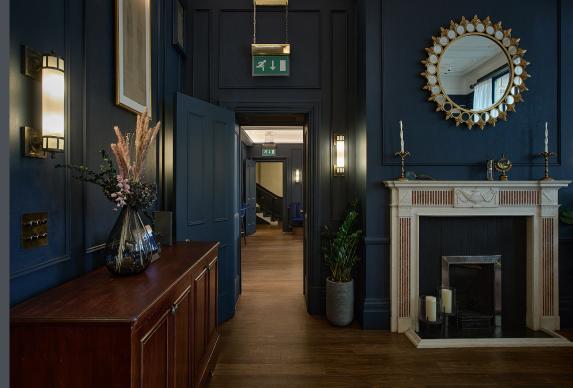

## Searcys Bar and Brasserie

Westminster, UK

Hospitality & Leisure

Amtico Signature

**Designer** We Are LXA

**Photographer** Enzo Cerri Photography

Searcys Bar and Brasserie, located in the heart of Westminster, is set in a grade II listed building and boasts stunning original Victorian features.

When assigned with the task of its refurbishment, We Are LXA designed and created a sophisticated atmosphere bursting with character.

Featuring wall panelling and coffered ceilings, this bold and beautiful space provides guests with a luxurious environment to relax. Amtico Signature's Regency Walnut provides the perfect finish to the interior with its rich brown colour and golden undertones.