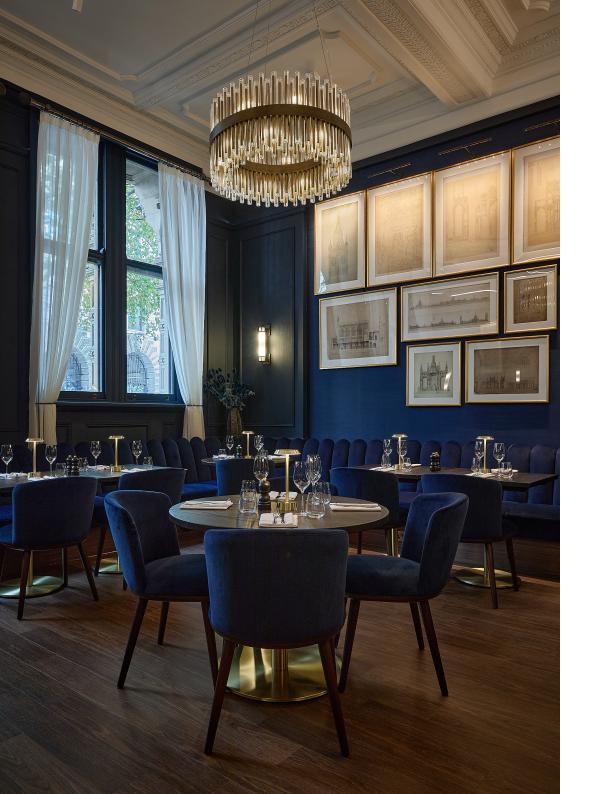

## Searcys Bar and Brasserie

Westminster, UK

Hospitality & Leisure

Amtico Signature

**Designer** We Are LXA

**Photographer** Enzo Cerri Photography

Searcys Bar and Brasserie, located in the heart of Westminster, is set in a grade II listed building and boasts stunning original Victorian features.

When assigned with the task of its refurbishment, We Are LXA designed and created a sophisticated atmosphere bursting with character.

Featuring wall panelling and coffered ceilings, this bold and beautiful space provides guests with a luxurious environment to relax. Amtico Signature's Regency Walnut provides the perfect finish to the interior with its rich brown colour and golden undertones.