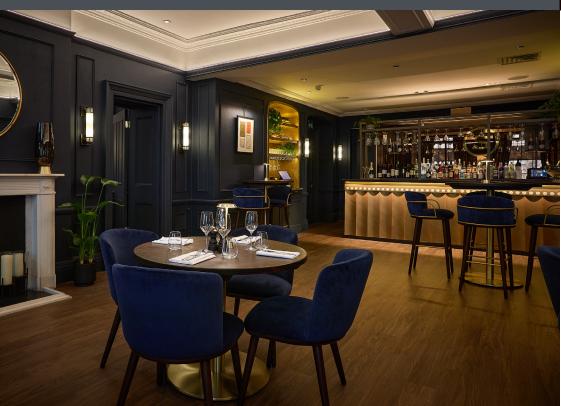

## Searcys Bar and Brasserie

Westminster, UK

Hospitality & Leisure

Amtico Signature

**Designer** We Are LXA

**Photographer** Enzo Cerri Photography

Searcys Bar and Brasserie, located in the heart of Westminster, is set in a grade II listed building and boasts stunning original Victorian features.

When assigned with the task of its refurbishment, We Are LXA designed and created a sophisticated atmosphere bursting with character.

Featuring wall panelling and coffered ceilings, this bold and beautiful space provides guests with a luxurious environment to relax. Amtico Signature's Regency Walnut provides the perfect finish to the interior with its rich brown colour and golden undertones.