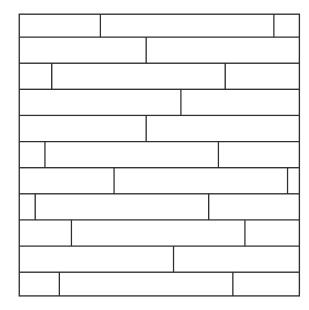

#### **Featured Pattern:**

#### Stripwood

Classic and well-loved, Stripwood provides a beautifully simple finish. Laid in one colour, Stripwood finishes the space in a timeless way, ideal for the bold interior palette.

20YR COMMERCIAL WARRANTY