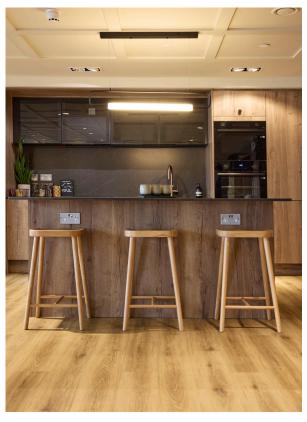

## **Featured Products:**

**Sun Bleached Oak** SF3W2531

#### Stripwood

Beautifully simple, Stripwood offers a stunning classic finish. Laid in one colour, the pattern is timeless and homely making it the perfect solution for the residents at Swan Street House.