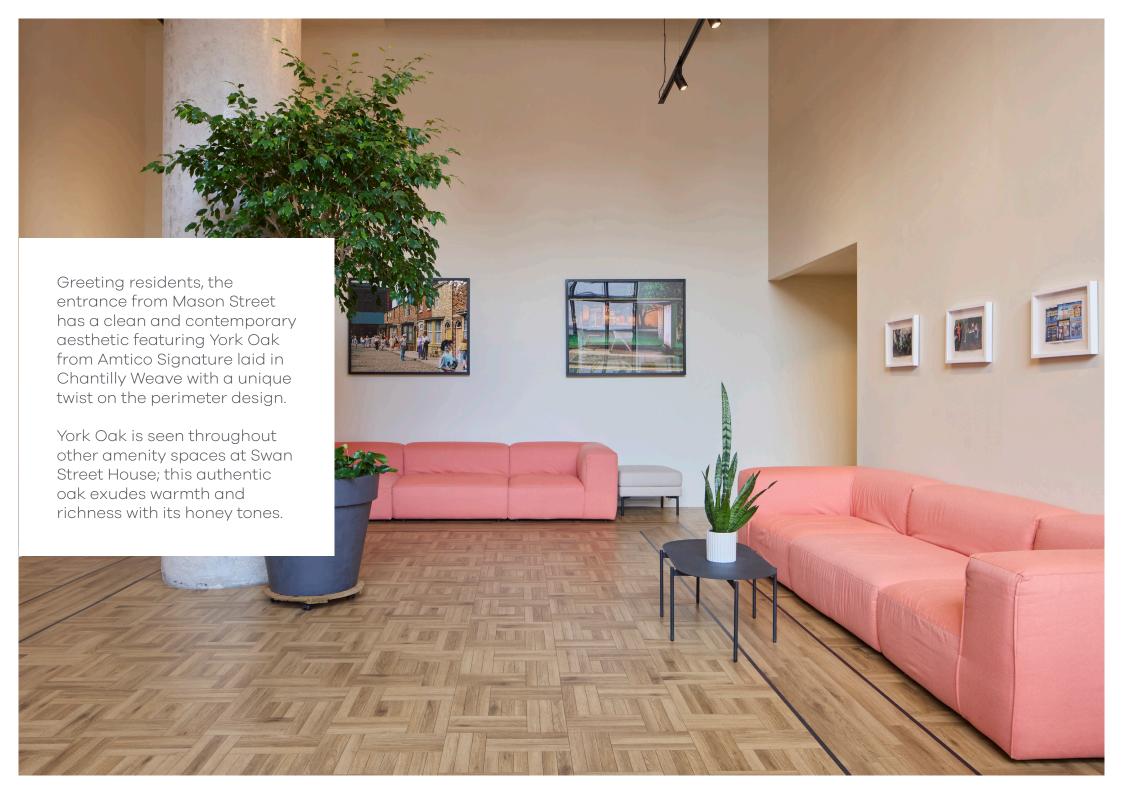

## **Featured Products:**

**York Oak** AROW8160

#### **Chantilly Weave**

Inspired by traditional parquetry, Chantilly Weave is an intricate laying pattern which adds impact to any space; it beautifully showcases the natural tones of York Oak and creates dimension and movement across the floor.