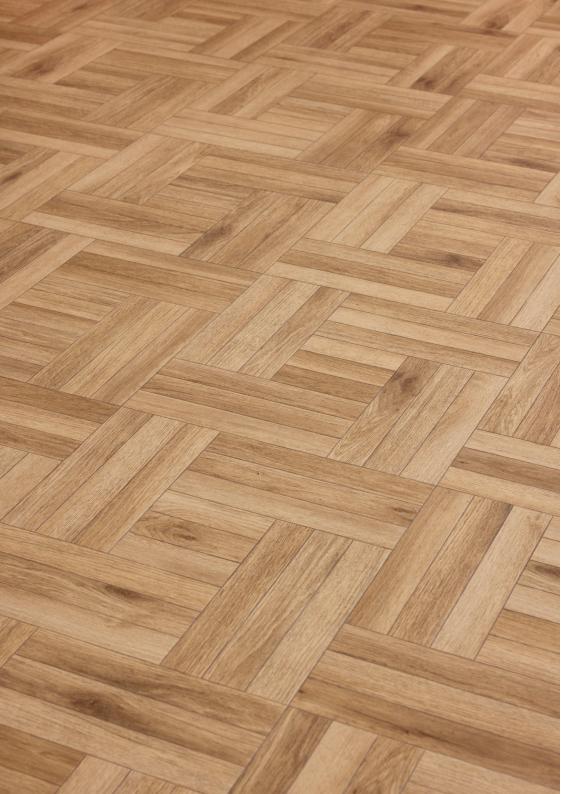

## **Featured Products:**

**York Oak** AROW8160

#### **Chantilly Weave**

Inspired by traditional parquetry, Chantilly Weave is an intricate laying pattern which adds impact to any space; it beautifully showcases the natural tones of York Oak and creates dimension and movement across the floor.