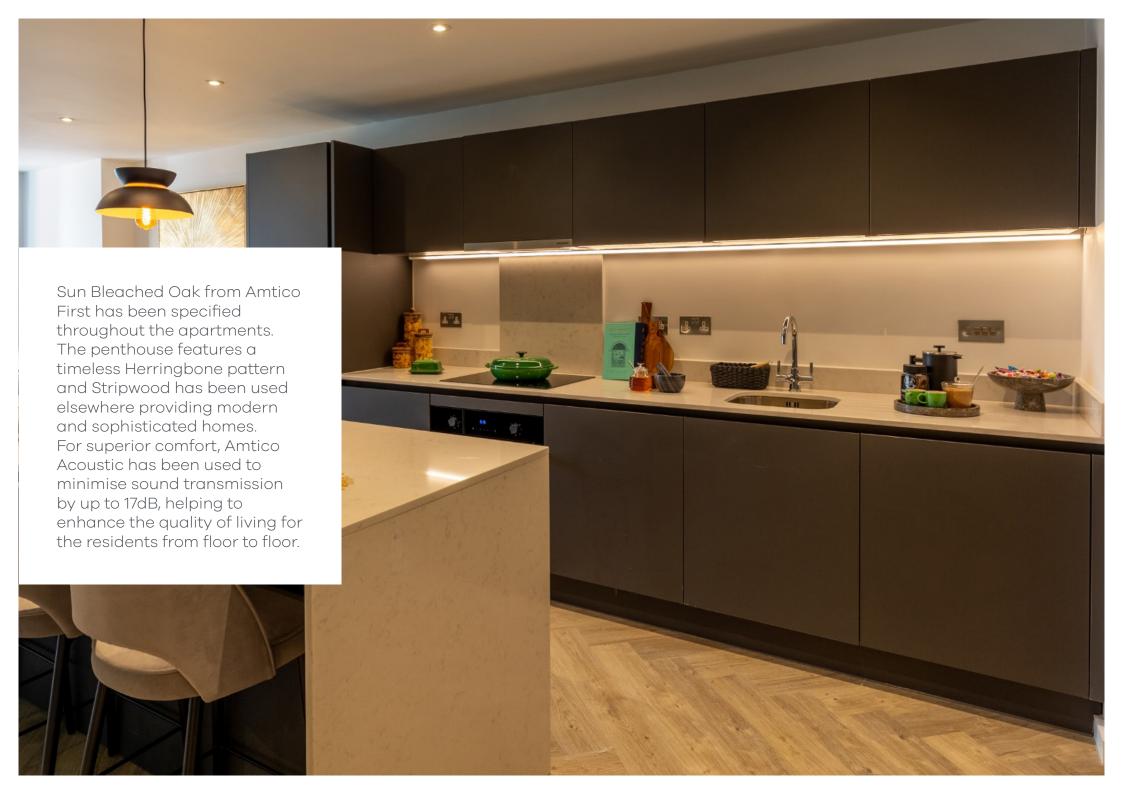

## **Featured Products:**

**Sun Bleached Oak** SF3W2531

#### Stripwood

Beautifully simple, Stripwood offers a stunning classic finish. Laid in one colour, the pattern is timeless and homely making it the perfect solution for the residents at Swan Street House.

#### Herringbone

Herringbone has been used in the penthouses for an additional touch of opulence. This timeless pattern adds depth to the luxury apartments and can be laid in Amtico's standard plank sizes.