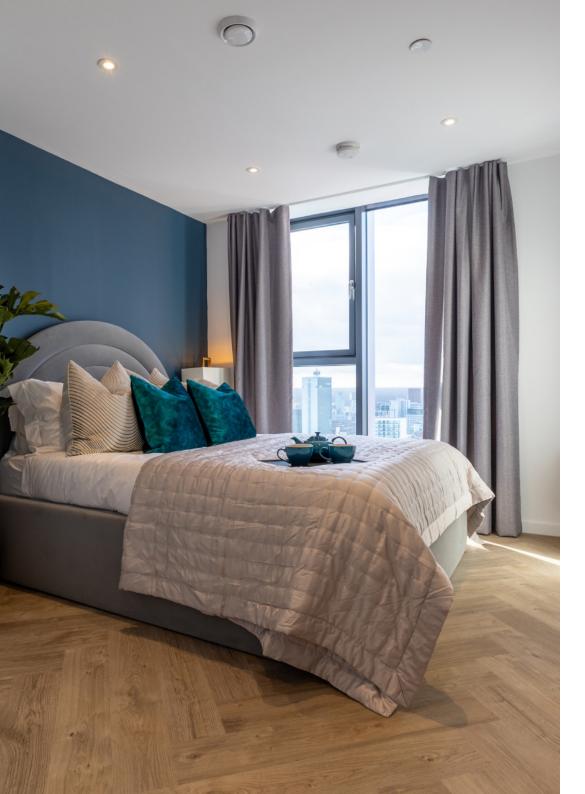

#### Herringbone

Herringbone has been used in the penthouses for an additional touch of opulence. This timeless pattern adds depth to the luxury apartments and can be laid in Amtico's standard plank sizes.