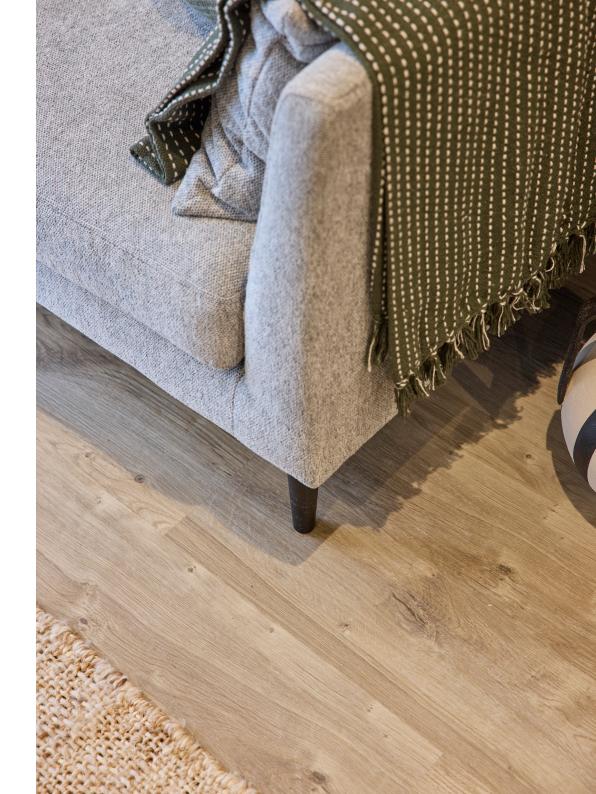

#### Stripwood

Beautifully simple, Stripwood offers a stunning classic finish. Laid in one colour, the pattern is timeless and homely making it the perfect solution for the residents at Swan Street House.