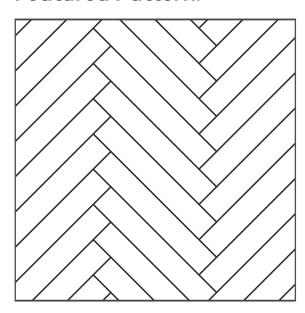

#### **Chantilly Weave**

Inspired by traditional parquetry, Chantilly Weave is an intricate laying pattern which adds impact to any space; it beautifully showcases the natural tones of York Oak and creates dimension and movement across the floor.