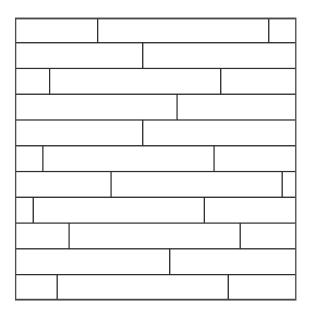

#### Stripwood

Beautifully simple, Stripwood offers a stunning classic finish. Laid in one colour, the pattern is timeless and homely making it the perfect solution for the residents at Swan Street House.