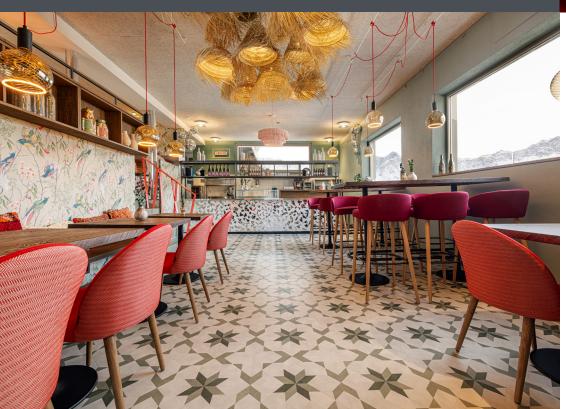

The newly designed sit hütte is located in the middle of the majestic mountain landscape of Arosa, where alpine lifestyle and boho charm meet. Instead of the classic ski hut style, playful wallpaper, vibrant colours and a creative mix of patterns were chosen.

The detailed floor design shows the geometric laying pattern Victorian Star from the Amtico Décor collection. The small-scale tiles illustrate precision craftsmanship and are carefully combined to create an assembled tile of 457.2 x 457.2 mm. Another feature that makes this flooring concept unique is the individual choice of colours. Soft Stucco Opaline forms a neutral canvas which beautifully complements the two contrasting green shades: Encaustic Okra and Diffusion Aloe. These three tones are part of the Amtico Signature collection and sit in the Colour Edit palette, a selection of 25 colours designed for particularly harmonious combinations. The high-contrast star pattern repeats across the entire surface, creating a show stopping floor that demands everyone's attention.