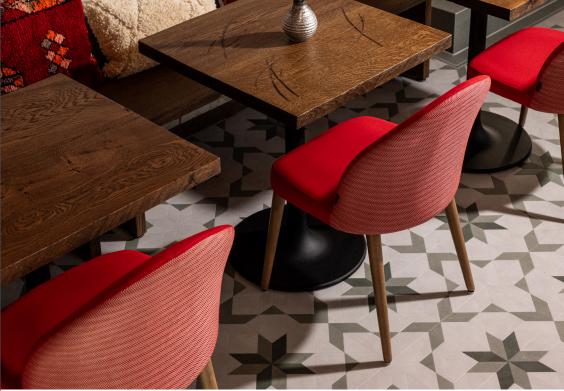

The detailed floor design shows the geometric laying pattern Victorian Star from the Amtico Décor collection. The small-scale tiles illustrate precision craftsmanship and are carefully combined to create an assembled tile of 457.2 x 457.2 mm. Another feature that makes this flooring concept unique is the individual choice of colours. Soft Stucco Opaline forms a neutral canvas which beautifully complements the two contrasting green shades: Encaustic Okra and Diffusion Aloe. These three tones are part of the Amtico Signature collection and sit in the Colour Edit palette, a selection of 25 colours designed for particularly harmonious combinations. The high-contrast star pattern repeats across the entire surface, creating a show stopping floor that demands everyone's attention.

## Bespoke Victorian Star

Victorian Star is reminiscent of Victorian floor tiles and uses precision cutting techniques to create an intricate star pattern. It is available in two different sizes and six beautiful colour options, but can also be customised. For easy installation, the precision-cut pieces are supplied in pre-cut, taped modules.