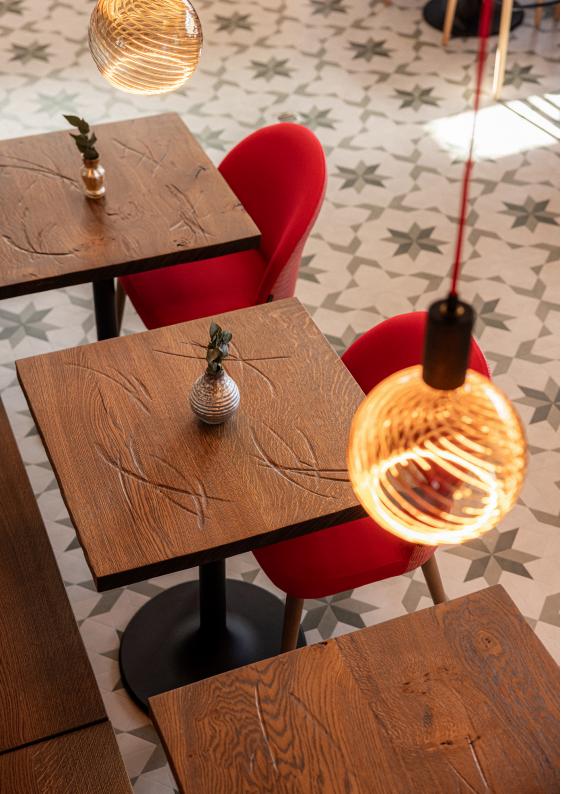

The newly designed sit hütte is located in the middle of the majestic mountain landscape of Arosa, where alpine lifestyle and boho charm meet. Instead of the classic ski hut style, playful wallpaper, vibrant colours and a creative mix of patterns were chosen.

The detailed floor design shows the geometric laying pattern Victorian Star from the Amtico Décor collection. The small-scale tiles illustrate precision craftsmanship and are carefully combined to create an assembled tile of 457.2 x 457.2 mm. Another feature that makes this flooring concept unique is the individual choice of colours. Soft Stucco Opaline forms a neutral canvas which beautifully complements the two contrasting green shades: Encaustic Okra and Diffusion Aloe. These three tones are part of the Amtico Signature collection and sit in the Colour Edit palette, a selection of 25 colours designed for particularly harmonious combinations. The high-contrast star pattern repeats across the entire surface, creating a show stopping floor that demands everyone's attention.