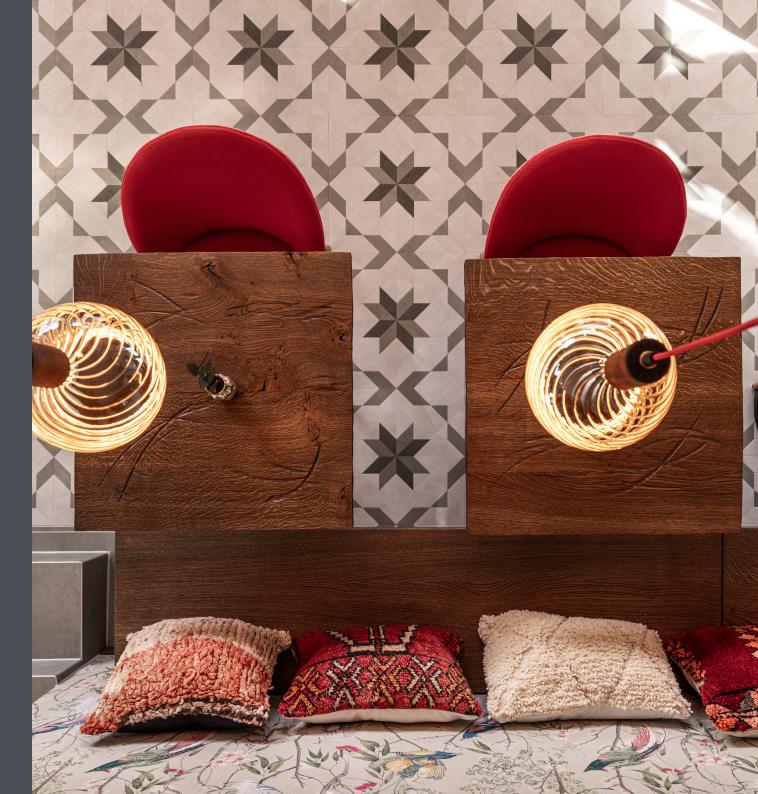

The detailed floor design shows the geometric laying pattern Victorian Star from the Amtico Décor collection. The small-scale tiles illustrate precision craftsmanship and are carefully combined to create an assembled tile of 457.2 x 457.2 mm. Another feature that makes this flooring concept unique is the individual choice of colours. Soft Stucco Opaline forms a neutral canvas which beautifully complements the two contrasting green shades: Encaustic Okra and Diffusion Aloe. These three tones are part of the Amtico Signature collection and sit in the Colour Edit palette, a selection of 25 colours designed for particularly harmonious combinations. The high-contrast star pattern repeats across the entire surface, creating a show stopping floor that demands everyone's attention.

## Bespoke Victorian Star

Victorian Star is reminiscent of Victorian floor tiles and uses precision cutting techniques to create an intricate star pattern. It is available in two different sizes and six beautiful colour options, but can also be customised. For easy installation, the precision-cut pieces are supplied in pre-cut, taped modules.