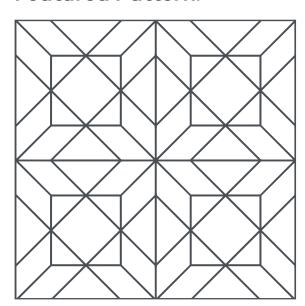

## **Featured Pattern:**

## Bespoke Victorian Star

Victorian Star is reminiscent of Victorian floor tiles and uses precision cutting techniques to create an intricate star pattern. It is available in two different sizes and six beautiful colour options, but can also be customised. For easy installation, the precision-cut pieces are supplied in pre-cut, taped modules.