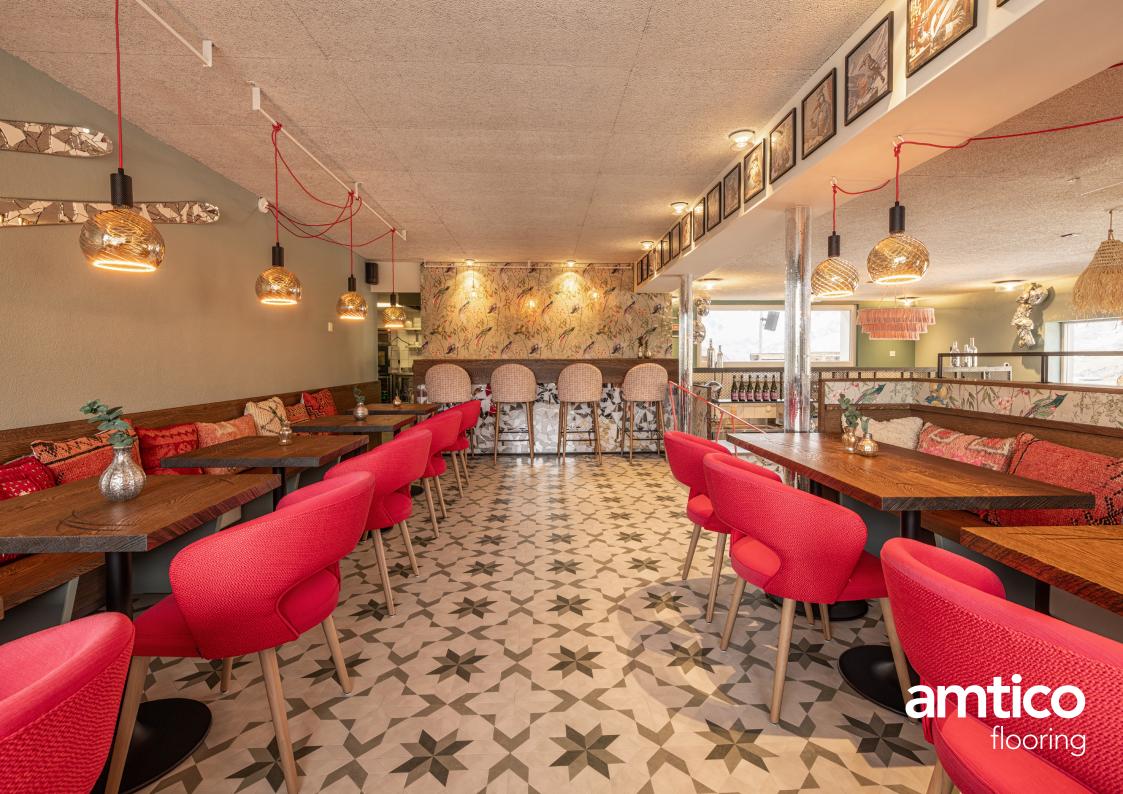

## Amtico Project sit hütte

Arosa, Switzerland

Hospitality & Leisure

Bespoke

Designer

Rebecca Morgenthaler | Mexicola Living

Photographer
Tomm Gadient

Discover colourful boho vibes in the Alps. Switzerland's first boho ski hut "sit hütte" offers an enchanting place with the perfect blend of inspiration, cosiness and mountain magic.

The newly designed sit hütte is located in the middle of the majestic mountain landscape of Arosa, where alpine lifestyle and boho charm meet. Instead of the classic ski hut style, playful wallpaper, vibrant colours and a creative mix of patterns were chosen.

The detailed floor design shows the geometric laying pattern Victorian Star from the Amtico Décor collection. The small-scale tiles illustrate precision craftsmanship and are carefully combined to create an assembled tile of 457.2 x 457.2 mm. Another feature that makes this flooring concept unique is the individual choice of colours. Soft Stucco Opaline forms a neutral canvas which beautifully complements the two contrasting green shades: Encaustic Okra and Diffusion Aloe. These three tones are part of the Amtico Signature collection and sit in the Colour Edit palette, a selection of 25 colours designed for particularly harmonious combinations. The high-contrast star pattern repeats across the entire surface, creating a show stopping floor that demands everyone's attention.