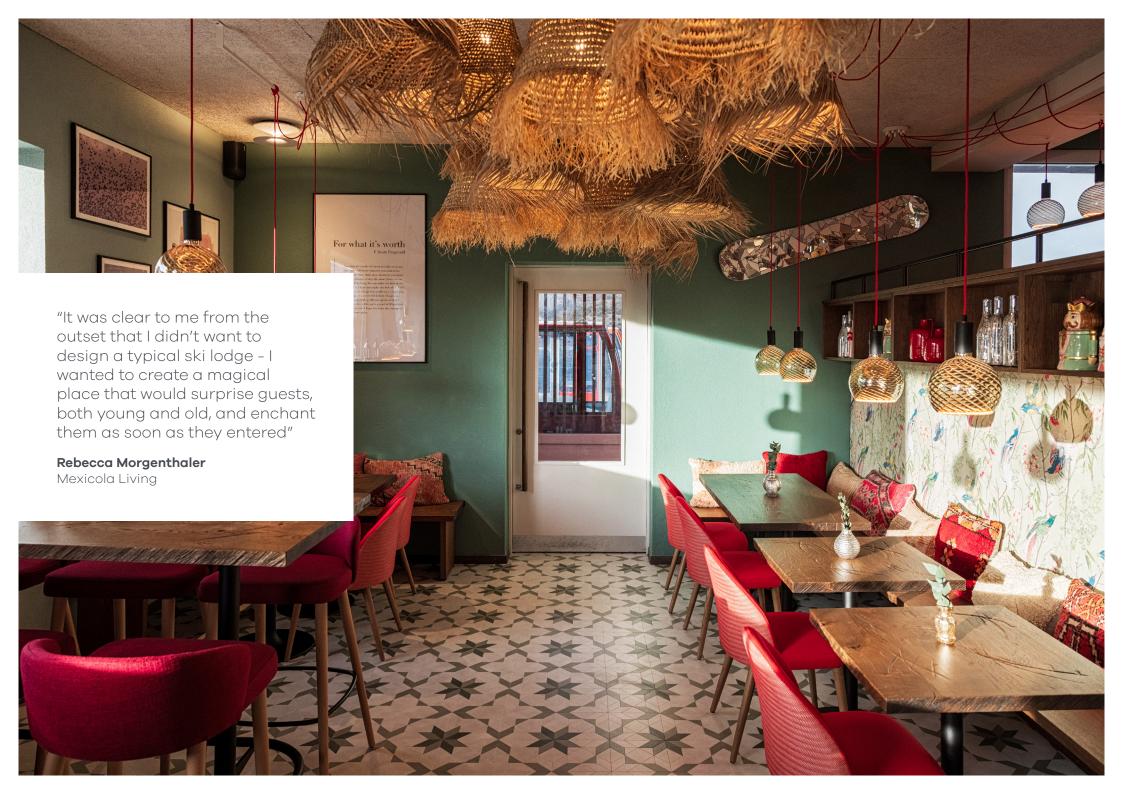

## Amtico Project sit hütte

Arosa, Switzerland

Hospitality & Leisure

Bespoke

Designer

Rebecca Morgenthaler | Mexicola Living

Photographer
Tomm Gadient

Discover colourful boho vibes in the Alps. Switzerland's first boho ski hut "sit hütte" offers an enchanting place with the perfect blend of inspiration, cosiness and mountain magic.

The newly designed sit hütte is located in the middle of the majestic mountain landscape of Arosa, where alpine lifestyle and boho charm meet. Instead of the classic ski hut style, playful wallpaper, vibrant colours and a creative mix of patterns were chosen.