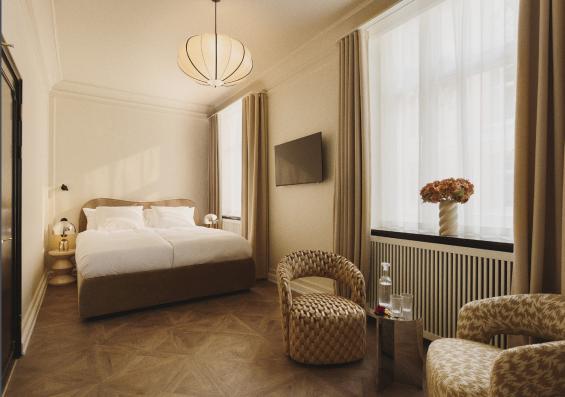

Amtico LVT was installed over a total of 2500 m<sup>2</sup>, showcasing a beautiful Designers' Choice option from the Signature collection. Infused with timeless elements and stylish accents, each room offers a neutral colour concept with a variety of beige tones and a combination of different patterns. Complementing the historical charm of the building, which dates back to the 19th century, the selected flooring design features classic wood floor geometry for modern interiors.

The traditional tones of Brushed Oak in French Weave create a luxurious, timeless style. It is one of the ready-to-use combinations from the Designers' Choice collection, guaranteeing to create an impact in any space. This exclusive selection of individually crafted designs is developed by Amtico's in-house design team and can be ordered with a simple DC code. DC277 combines nostalgic charm with modern sophistication and is the perfect flooring design for this contemporary hotel, situated in the heart of Copenhagen.