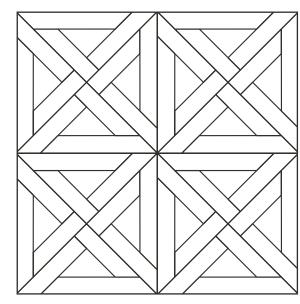

## **Featured Pattern:**

## French Weave DC277

The French Weave design, both elegant and durable, is an intricately woven pattern that offers the strength and harmony required for expansive spaces. Building on a foundation of parquetry, traditional wood floor patterns were reinterpreted to suit contemporary needs.