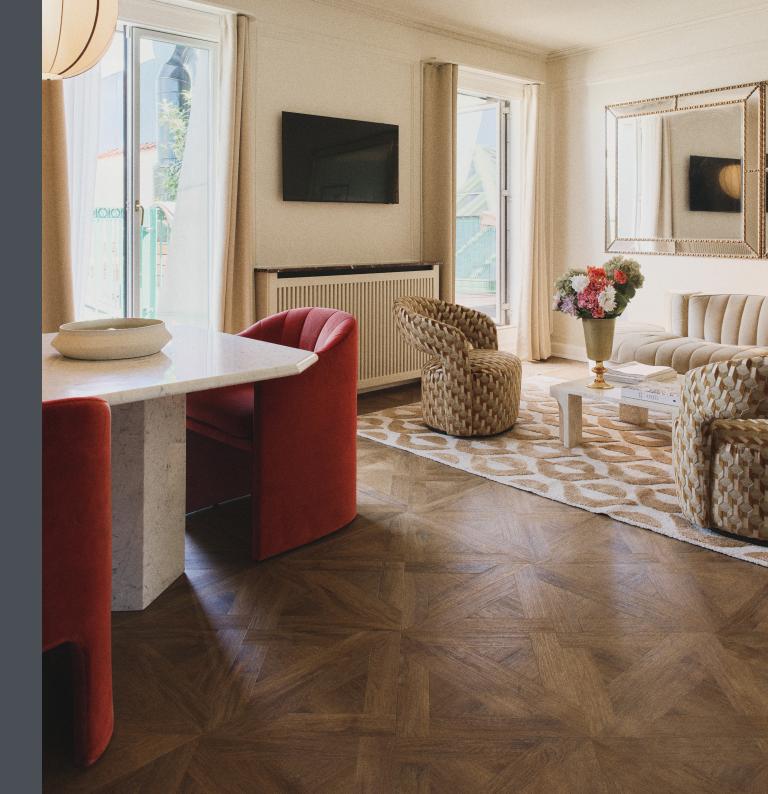

## Amtico Project

Hotel Bella Grande, Copenhagen

Copenhagen, Denmark

Hospitality & Leisure

Amtico Signature

Amtico Business Partner Ege Carpets

Modern comfort meets classic Italian elegance. 'Bella Grande' is a contemporary boutique hotel in the centre of Copenhagen, offering 109 rooms and suites for a tranquil retreat.

Amtico LVT was installed over a total of 2500 m<sup>2</sup>, showcasing a beautiful Designers' Choice option from the Signature collection. Infused with timeless elements and stylish accents, each room offers a neutral colour concept with a variety of beige tones and a combination of different patterns. Complementing the historical charm of the building, which dates back to the 19th century, the selected flooring design features classic wood floor geometry for modern interiors.

The traditional tones of Brushed Oak in French Weave create a luxurious, timeless style. It is one of the ready-to-use combinations from the Designers' Choice collection, guaranteeing to create an impact in any space. This exclusive selection of individually crafted designs is developed by Amtico's in-house design team and can be ordered with a simple DC code. DC277 combines nostalgic charm with modern sophistication and is the perfect flooring design for this contemporary hotel, situated in the heart of Copenhagen.