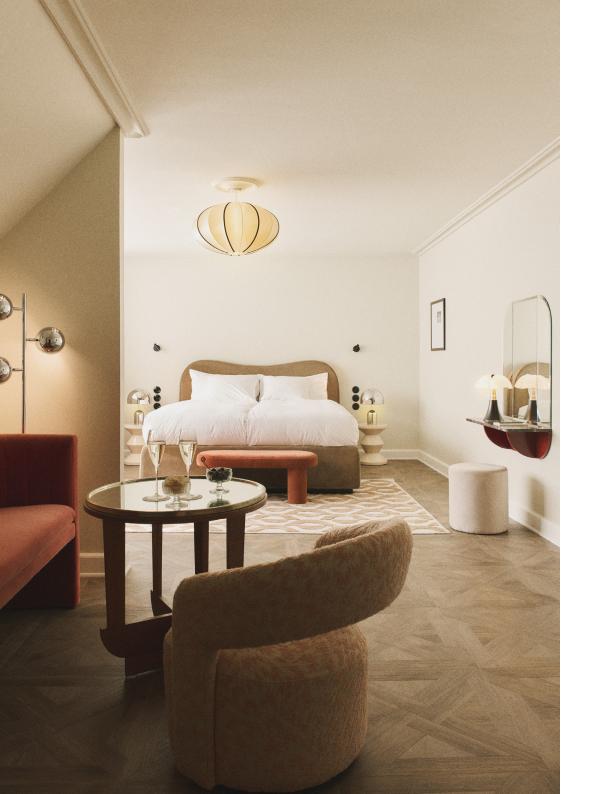

Amtico LVT was installed over a total of 2500 m<sup>2</sup>, showcasing a beautiful Designers' Choice option from the Signature collection. Infused with timeless elements and stylish accents, each room offers a neutral colour concept with a variety of beige tones and a combination of different patterns. Complementing the historical charm of the building, which dates back to the 19th century, the selected flooring design features classic wood floor geometry for modern interiors.

The traditional tones of Brushed Oak in French Weave create a luxurious, timeless style. It is one of the ready-to-use combinations from the Designers' Choice collection, guaranteeing to create an impact in any space. This exclusive selection of individually crafted designs is developed by Amtico's in-house design team and can be ordered with a simple DC code. DC277 combines nostalgic charm with modern sophistication and is the perfect flooring design for this contemporary hotel, situated in the heart of Copenhagen.