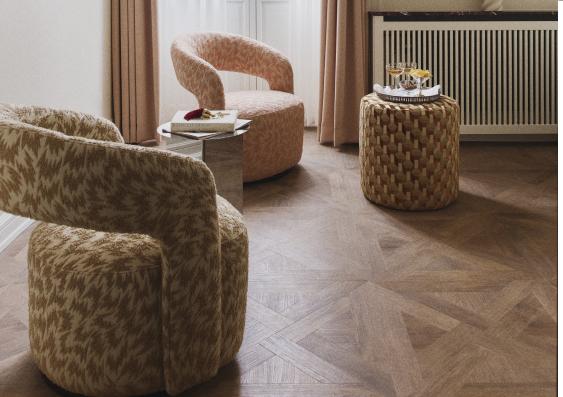

The traditional tones of Brushed Oak in French Weave create a luxurious, timeless style. It is one of the ready-to-use combinations from the Designers' Choice collection, guaranteeing to create an impact in any space. This exclusive selection of individually crafted designs is developed by Amtico's in-house design team and can be ordered with a simple DC code. DC277 combines nostalgic charm with modern sophistication and is the perfect flooring design for this contemporary hotel, situated in the heart of Copenhagen.

## French Weave DC277

The French Weave design, both elegant and durable, is an intricately woven pattern that offers the strength and harmony required for expansive spaces. Building on a foundation of parquetry, traditional wood floor patterns were reinterpreted to suit contemporary needs.