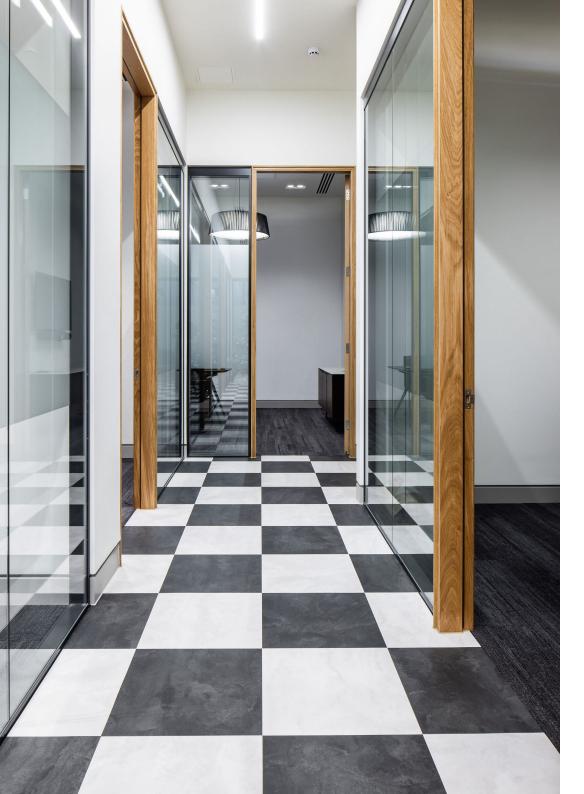

The use of zoned flooring clearly defines workspaces and breakout areas, helping to bring clarity to the space. The vibrancy of the design fosters an environment which helps drive creativity.

Axis Mason worked to find a close match to the marble finish reminiscent of Butterfield's existing offices. The use of Amtico Spacia's White and Black Marbles laid in Checkerboard has created a stylish and traditional look.

#### Checkerboard

Checkerboard features alternating colours in a square tile. With endless colour options, Checkerboard is an incredibly versatile option. The combination of classic black and white marble from Amtico Spacia has finished this space with a traditional and opulent aesthetic.