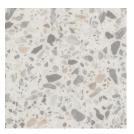

#### Spacia Terrazzo: Gibson

Amtico Spacia's Terrazzo designs provide an on-trend and beautifully decorative finish to any space. Gibson features a light base with subtle pearlescent chips throughout. Its light tones make it a perfect complementary design when paired with a wood or surrounded by a colour or stone.

Butterfield's break out space uses Gibson laid in a simple pattern, Uniform Tile, which lets the stunning finish of the tile do the talking.

10YR COMMERCIAL WARRANTY