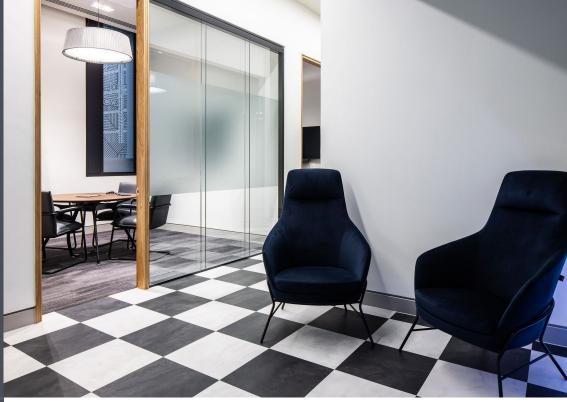

The use of zoned flooring clearly defines workspaces and breakout areas, helping to bring clarity to the space. The vibrancy of the design fosters an environment which helps drive creativity.

Axis Mason worked to find a close match to the marble finish reminiscent of Butterfield's existing offices. The use of Amtico Spacia's White and Black Marbles laid in Checkerboard has created a stylish and traditional look.

#### Checkerboard

Checkerboard features alternating colours in a square tile. With endless colour options, Checkerboard is an incredibly versatile option. The combination of classic black and white marble from Amtico Spacia has finished this space with a traditional and opulent aesthetic.