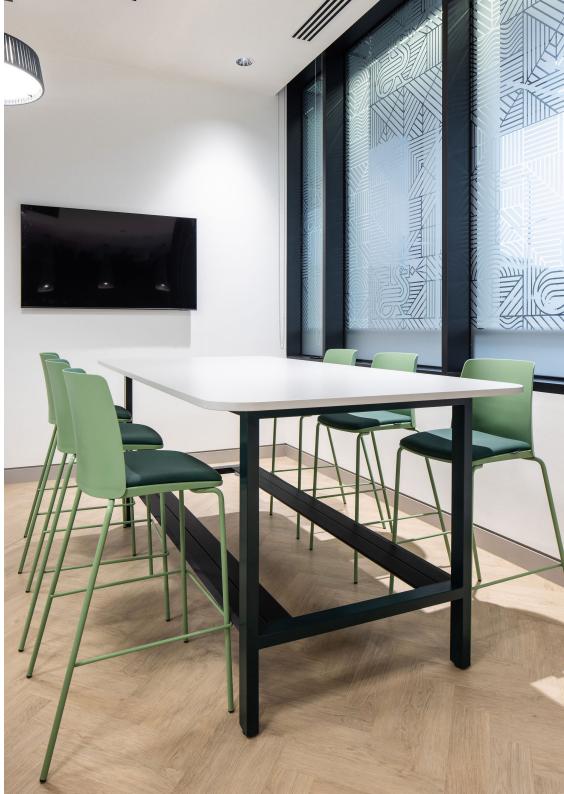

# Butterfield's Jersey office, located in IFC 6 in St. Helier, opened its doors in 2023.

The interior design was created by Axis Mason, who developed a curated environment to elevate the office culture by fostering interaction in the workplace to cultivate collaboration and innovation.

The use of zoned flooring clearly defines workspaces and breakout areas, helping to bring clarity to the space. The vibrancy of the design fosters an environment which helps drive creativity.

Axis Mason worked to find a close match to the marble finish reminiscent of Butterfield's existing offices. The use of Amtico Spacia's White and Black Marbles laid in Checkerboard has created a stylish and traditional look.