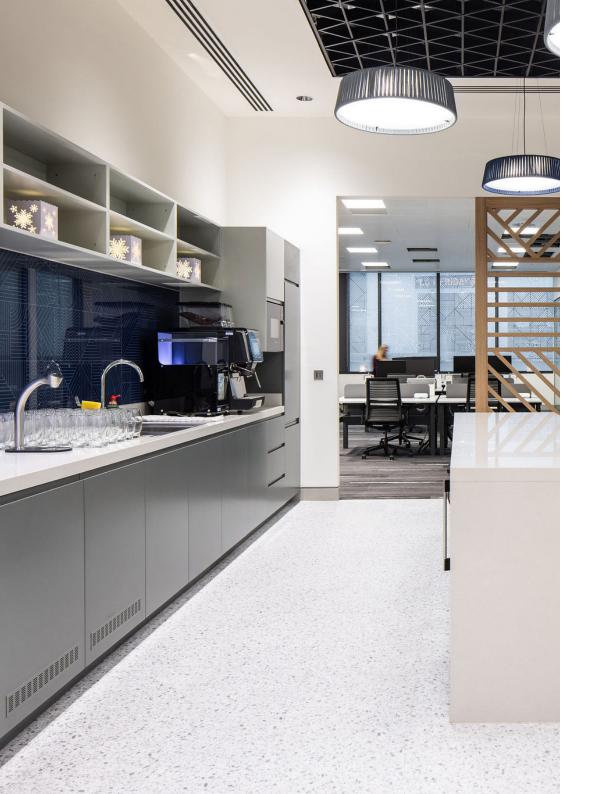

#### Spacia Terrazzo: Gibson

Amtico Spacia's Terrazzo designs provide an on-trend and beautifully decorative finish to any space. Gibson features a light base with subtle pearlescent chips throughout. Its light tones make it a perfect complementary design when paired with a wood or surrounded by a colour or stone.

Butterfield's break out space uses Gibson laid in a simple pattern, Uniform Tile, which lets the stunning finish of the tile do the talking.

10YR COMMERCIAL WARRANTY