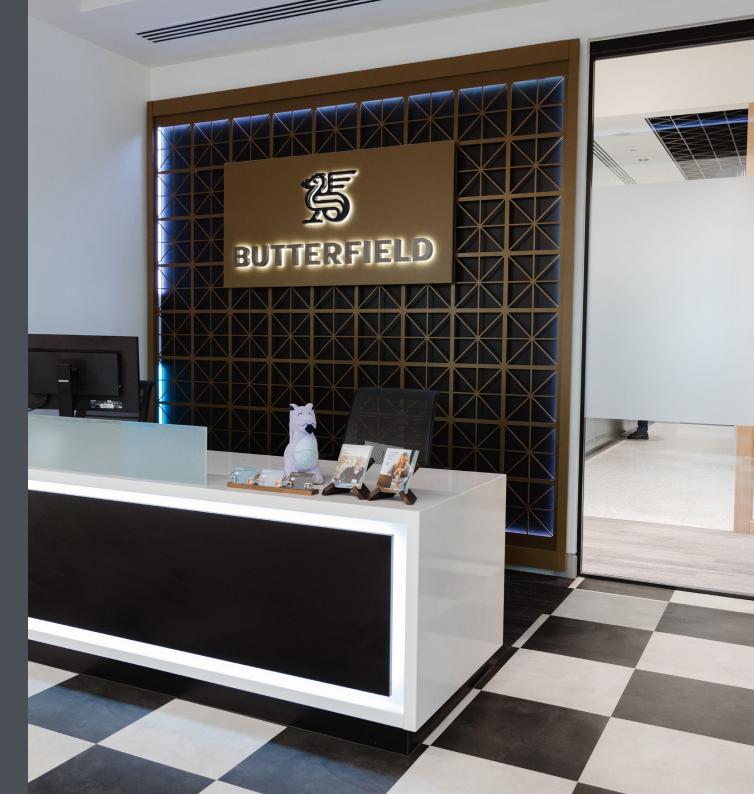

The use of zoned flooring clearly defines workspaces and breakout areas, helping to bring clarity to the space. The vibrancy of the design fosters an environment which helps drive creativity.

Axis Mason worked to find a close match to the marble finish reminiscent of Butterfield's existing offices. The use of Amtico Spacia's White and Black Marbles laid in Checkerboard has created a stylish and traditional look.

# Featured Products:

Black Marble SS5S2621

White Marble SS5S2618

#### Checkerboard

Checkerboard features alternating colours in a square tile. With endless colour options, Checkerboard is an incredibly versatile option. The combination of classic black and white marble from Amtico Spacia has finished this space with a traditional and opulent aesthetic.