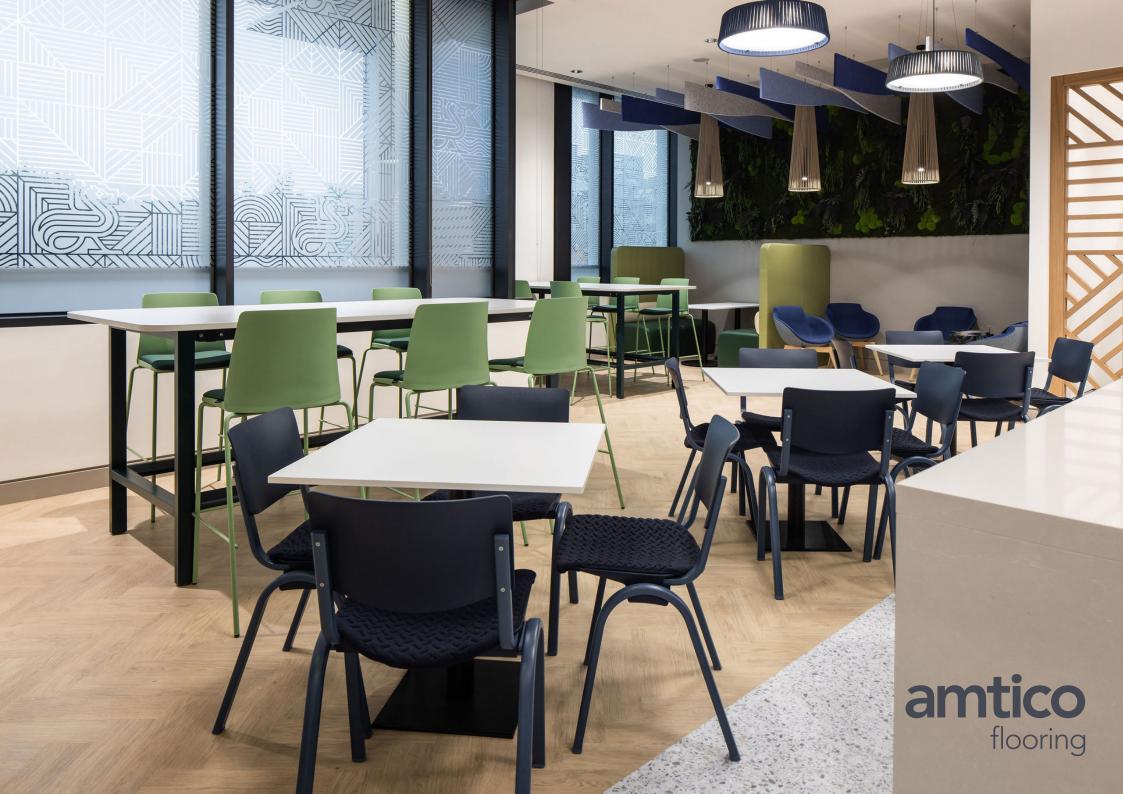

#### Spacia Terrazzo: Gibson

Amtico Spacia's Terrazzo designs provide an on-trend and beautifully decorative finish to any space. Gibson features a light base with subtle pearlescent chips throughout. Its light tones make it a perfect complementary design when paired with a wood or surrounded by a colour or stone.

Butterfield's break out space uses Gibson laid in a simple pattern, Uniform Tile, which lets the stunning finish of the tile do the talking.

10YR COMMERCIAL WARRANTY