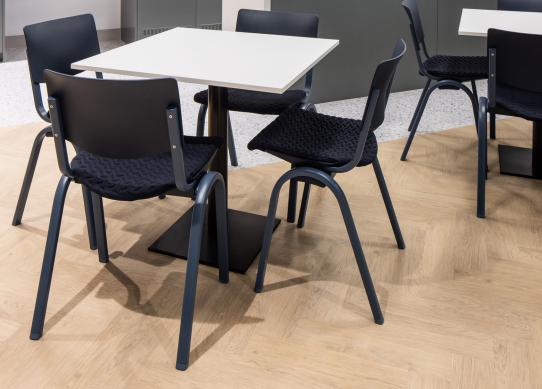

#### Love the look?

Eventide Oak features in Large Parquet. Brae Oak and Laholm Oak are recommended alternatives from the new Amtico Form collection and can be specified in Large Parquet.

#### Large Parquet

Large Parquet remains a popular choice for commercial projects; it adds a touch of luxury to large spaces whilst showcasing the stunning, realistic tonal variety and delicate textures of the Amtico Form Woods.