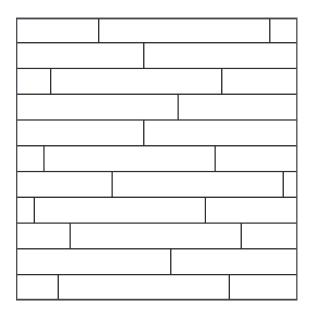

## **Featured Pattern:**

### Stripwood

A true classic, Stripwood is a beautifully simple laying pattern which finishes a design in an authentic way. It is reminiscent of traditional wood flooring and its simplicity complements Décor's more intricate design. Bordeaux Oak brings a timeless charm to the design with its rich grain.