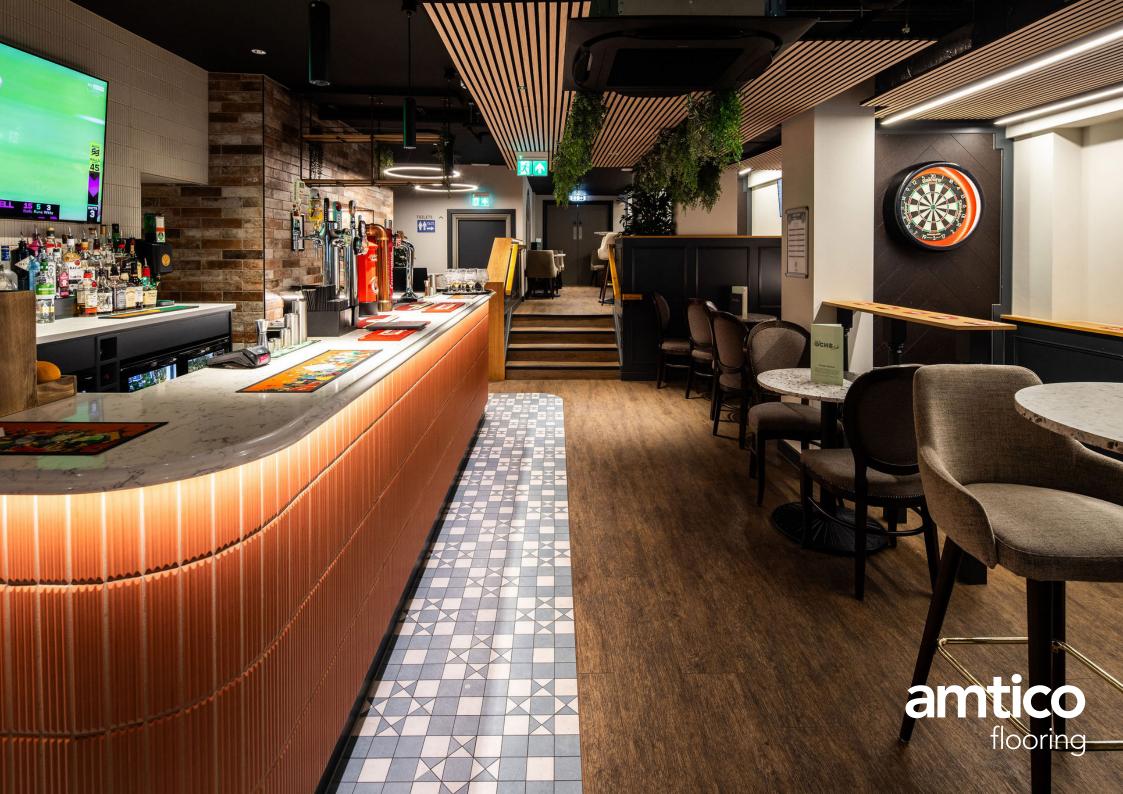

# **Amtico Project**

The Oche Club

St Helier, Jersey

Hospitality & Leisure

Amtico Signature, Amtico Décor

Discover The Oche Club in Jersey, a vibrant location which brings darts into the 21st century. Providing a place to wine and dine, The Oche Club provides a fun environment for dart fans to enjoy.

The Oche Club is part of the Randalls Pubs & Restaurants group and opened its doors in March 2024. The interior celebrates traditional pub design but with a contemporary twist resulting in a fun location which really hits the bullseye.

Combining a classic wood design from Amtico Signature and a showstopping bar skirt from Amtico Décor, the design brings to life the essence of traditional pub interiors but with all the benefits and ease of maintenance that LVT provides in a busy social environment.

The use of Décor is a beautiful example of how to incorporate intricate details into larger commercial environments whilst adding a touch of luxury.

#### Geo Adelphi DC490

Geo Adelphi from our Décor collection combines two neutral shades into a traditional Victorianinspired tiled pattern. It features simple square geometry to create a stylish and impactful finish. Adelphi's considered colour combination, with the creamy tones of Stucco Quartz and the timeless pop of muted colour of Diffusion Chambray, provides a complementary palette and a touch of sophistication to any space.

### Stripwood

A true classic, Stripwood is a beautifully simple laying pattern which finishes a design in an authentic way. It is reminiscent of traditional wood flooring and its simplicity complements Décor's more intricate design. Bordeaux Oak brings a timeless charm to the design with its rich grain.