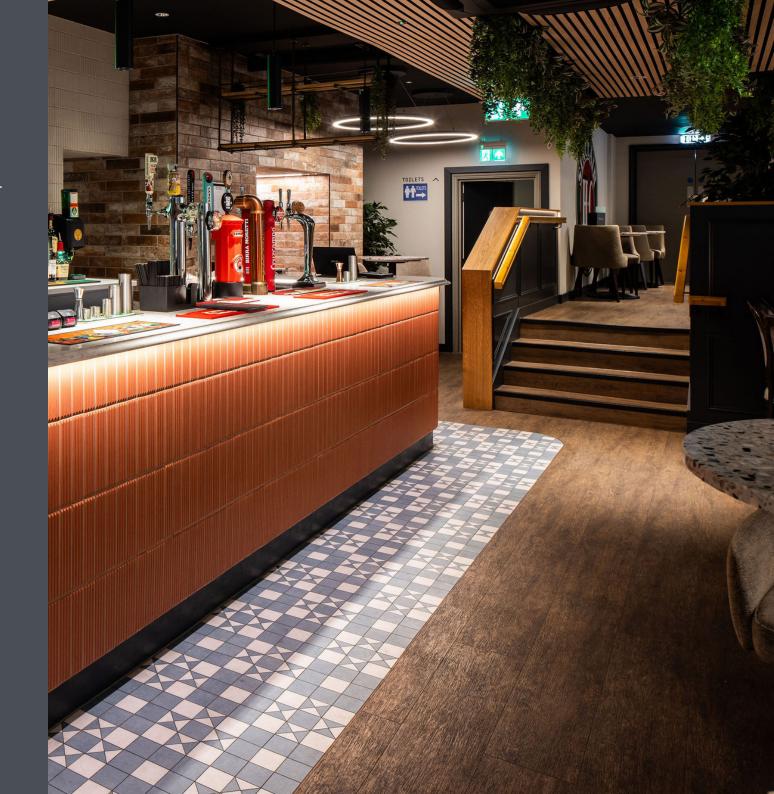

The Oche Club is part of the Randalls Pubs & Restaurants group and opened its doors in March 2024. The interior celebrates traditional pub design but with a contemporary twist resulting in a fun location which really hits the bullseye.

Combining a classic wood design from Amtico Signature and a showstopping bar skirt from Amtico Décor, the design brings to life the essence of traditional pub interiors but with all the benefits and ease of maintenance that LVT provides in a busy social environment.

The use of Décor is a beautiful example of how to incorporate intricate details into larger commercial environments whilst adding a touch of luxury.

#### Geo Adelphi DC490

Geo Adelphi from our Décor collection combines two neutral shades into a traditional Victorianinspired tiled pattern. It features simple square geometry to create a stylish and impactful finish. Adelphi's considered colour combination, with the creamy tones of Stucco Quartz and the timeless pop of muted colour of Diffusion Chambray, provides a complementary palette and a touch of sophistication to any space.

### Stripwood

A true classic, Stripwood is a beautifully simple laying pattern which finishes a design in an authentic way. It is reminiscent of traditional wood flooring and its simplicity complements Décor's more intricate design. Bordeaux Oak brings a timeless charm to the design with its rich grain.