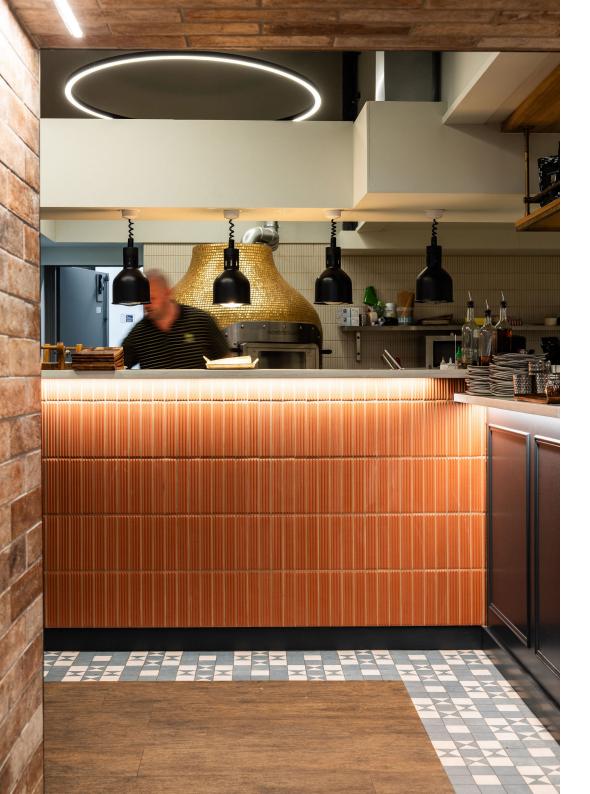

Combining a classic wood design from Amtico Signature and a showstopping bar skirt from Amtico Décor, the design brings to life the essence of traditional pub interiors but with all the benefits and ease of maintenance that LVT provides in a busy social environment.

The use of Décor is a beautiful example of how to incorporate intricate details into larger commercial environments whilst adding a touch of luxury.