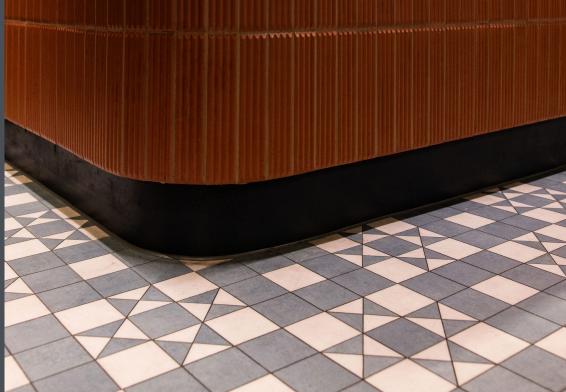

Combining a classic wood design from Amtico Signature and a showstopping bar skirt from Amtico Décor, the design brings to life the essence of traditional pub interiors but with all the benefits and ease of maintenance that LVT provides in a busy social environment.

The use of Décor is a beautiful example of how to incorporate intricate details into larger commercial environments whilst adding a touch of luxury.

#### Geo Adelphi DC490

Geo Adelphi from our Décor collection combines two neutral shades into a traditional Victorianinspired tiled pattern. It features simple square geometry to create a stylish and impactful finish. Adelphi's considered colour combination, with the creamy tones of Stucco Quartz and the timeless pop of muted colour of Diffusion Chambray, provides a complementary palette and a touch of sophistication to any space.