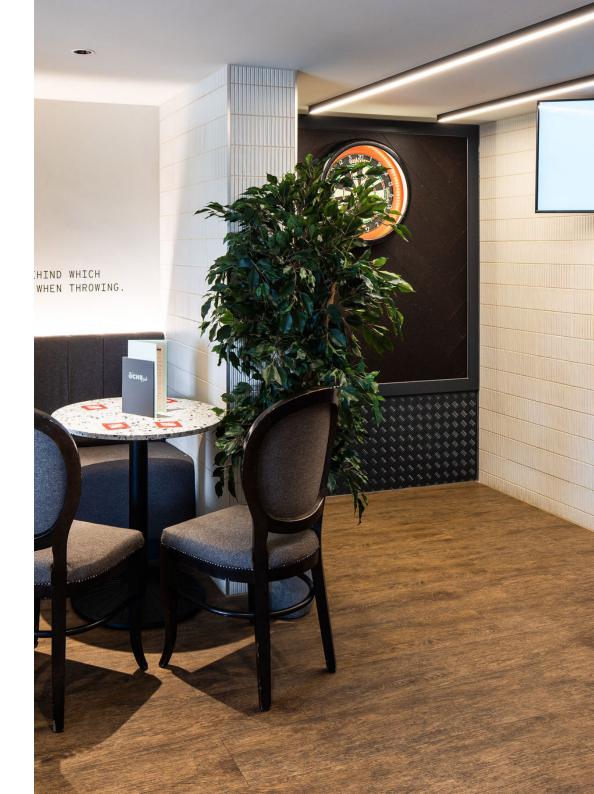

# **Amtico Project**

The Oche Club

St Helier, Jersey

Hospitality & Leisure

Amtico Signature, Amtico Décor

Discover The Oche Club in Jersey, a vibrant location which brings darts into the 21st century. Providing a place to wine and dine, The Oche Club provides a fun environment for dart fans to enjoy.

The Oche Club is part of the Randalls Pubs & Restaurants group and opened its doors in March 2024. The interior celebrates traditional pub design but with a contemporary twist resulting in a fun location which really hits the bullseye.

Combining a classic wood design from Amtico Signature and a showstopping bar skirt from Amtico Décor, the design brings to life the essence of traditional pub interiors but with all the benefits and ease of maintenance that LVT provides in a busy social environment.