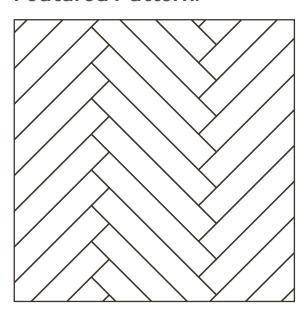

### **Featured Pattern:**

#### Herringbone with Stripwood details & Broken Bond

Welcoming guests into Meadowhill Care Home is a stunning reception with lounge and a kitchenette for refreshments. It features Amtico Signature in both Wood and Stone designs and incorporates gold stripping details creating a luxurious space to enjoy.

#### Herringbone

A popular laying pattern for its timeless appeal, Herringbone adds a touch of luxury to homely spaces. Herringbone can be achieved with standard plank sizes making it a perfect laying pattern to add an additional layer of design. This beautiful lounge area with a Stripwood perimeter offers residents a comfortable atmosphere to relax.

# Herringbone and Stripwood

The second floor
Orangery provides an opulent space which opens onto a rooftop terrace. It features a combination of Herringbone and Stripwood laying patterns in the same product, creating zoned spaces in a subtle and stylish way.

#### Herringbone

Both the first-floor and second-floor lounges feature a Herringbone pattern surrounding a large, carpeted seating area. Both rooms mirror placement and design, but each has its own identity with different colour palettes. Manor Oak brings warmth to this lounge with its rich brown colour, which beautifully offsets the cooler grey furnishings.

### Herringbone

Sun Bleached Oak is the perfect canvas for the touches of blue featured in the second floor lounge with its grey undertones. Its rustic finish brings style to this cosy space.

Nothing beats seeing our designs which is why we offer up to 6 free samples available to order through our website

### Herringbone

A cosy and charming room to enjoy music, The Sound Room features Amtico Spacia Carriage Oak in Herringbone. Its neutral grain with light and dark tones gives a touch of vintage character to this space.