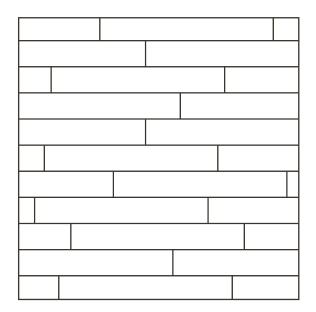

### **Featured Pattern:**

#### Herringbone with Stripwood details & Broken Bond

Welcoming guests into Meadowhill Care Home is a stunning reception with lounge and a kitchenette for refreshments. It features Amtico Signature in both Wood and Stone designs and incorporates gold stripping details creating a luxurious space to enjoy.