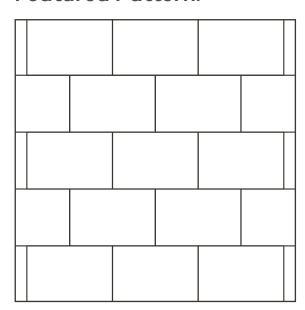

### **Featured Pattern:**

#### **Broken Bond**

Achieved using standard tile sizes, Broken Bond creates a classic finish reminiscent of traditional ceramic flooring. It beautifully complements Riverstone Tundra's natural stone finish and tonal variation, creating a calming environment for residents to enjoy their treatments.