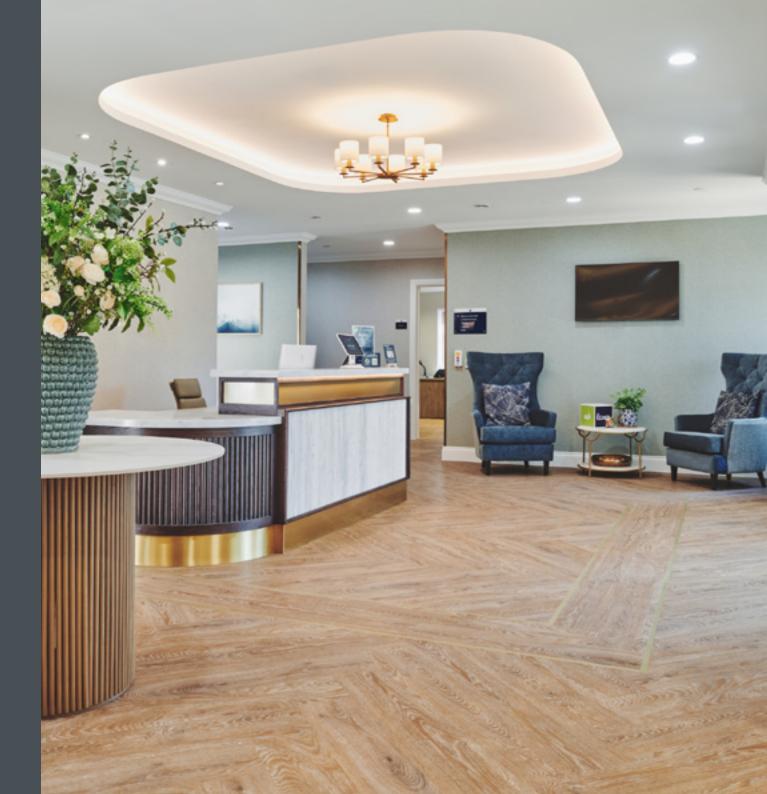

# Reception & Kitchenette

#### Herringbone with Stripwood details & Broken Bond

Welcoming guests into Meadowhill Care Home is a stunning reception with lounge and a kitchenette for refreshments. It features Amtico Signature in both Wood and Stone designs and incorporates gold stripping details creating a luxurious space to enjoy.