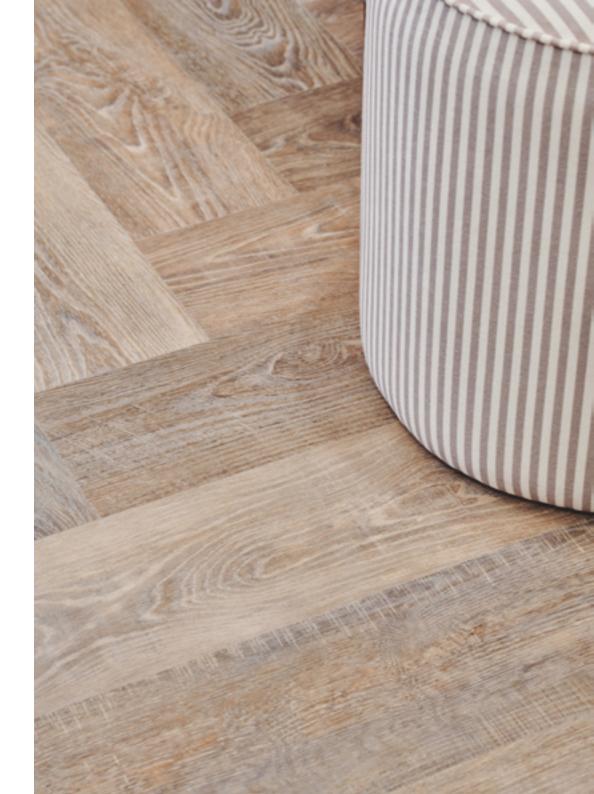

# Reception & Kitchenette

### **Featured Products:**

**Salted Oak** AROW8210

**Riverstone Tundra** AROSRS40

#### Polished Gold Stripping AROAPL78

#### Herringbone with Stripwood details & Broken Bond

Welcoming guests into Meadowhill Care Home is a stunning reception with lounge and a kitchenette for refreshments. It features Amtico Signature in both Wood and Stone designs and incorporates gold stripping details creating a luxurious space to enjoy.