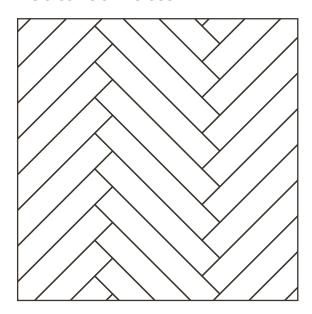

### **Featured Pattern:**

#### Herringbone

A popular laying pattern for its timeless appeal, Herringbone adds a touch of luxury to homely spaces. Herringbone can be achieved with standard plank sizes making it a perfect laying pattern to add an additional layer of design. This beautiful lounge area with a Stripwood perimeter offers residents a comfortable atmosphere to relax.