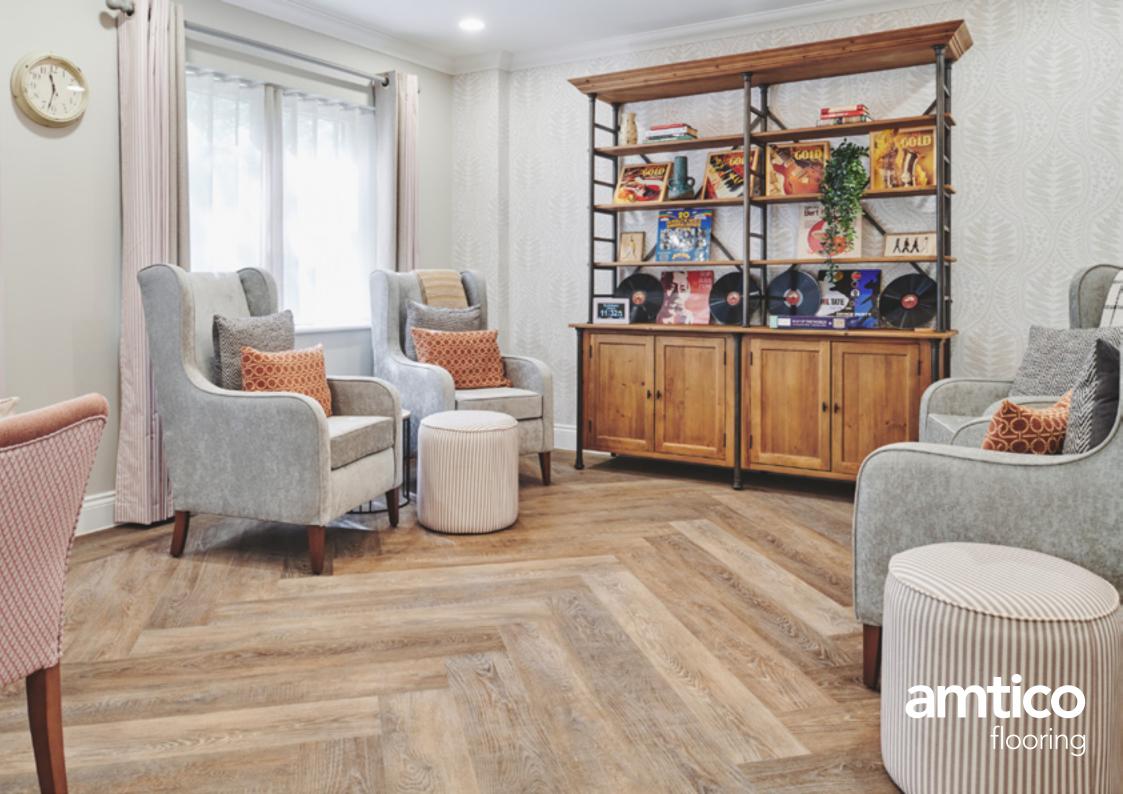

# **Ground Floor Lounge**

### **Featured Products:**

Featured Oak SG5W2533

### **Featured Pattern:**

#### Herringbone

A popular laying pattern for its timeless appeal, Herringbone adds a touch of luxury to homely spaces. Herringbone can be achieved with standard plank sizes making it a perfect laying pattern to add an additional layer of design. This beautiful lounge area with a Stripwood perimeter offers residents a comfortable atmosphere to relax.