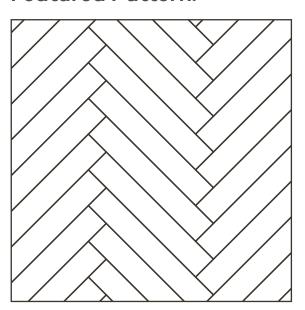

### **Featured Pattern:**

#### Herringbone

A popular laying pattern for its timeless appeal, Herringbone adds a touch of luxury to homely spaces. Herringbone can be achieved with standard plank sizes making it a perfect laying pattern to add an additional layer of design. This beautiful lounge area with a Stripwood perimeter offers residents a comfortable atmosphere to relax.