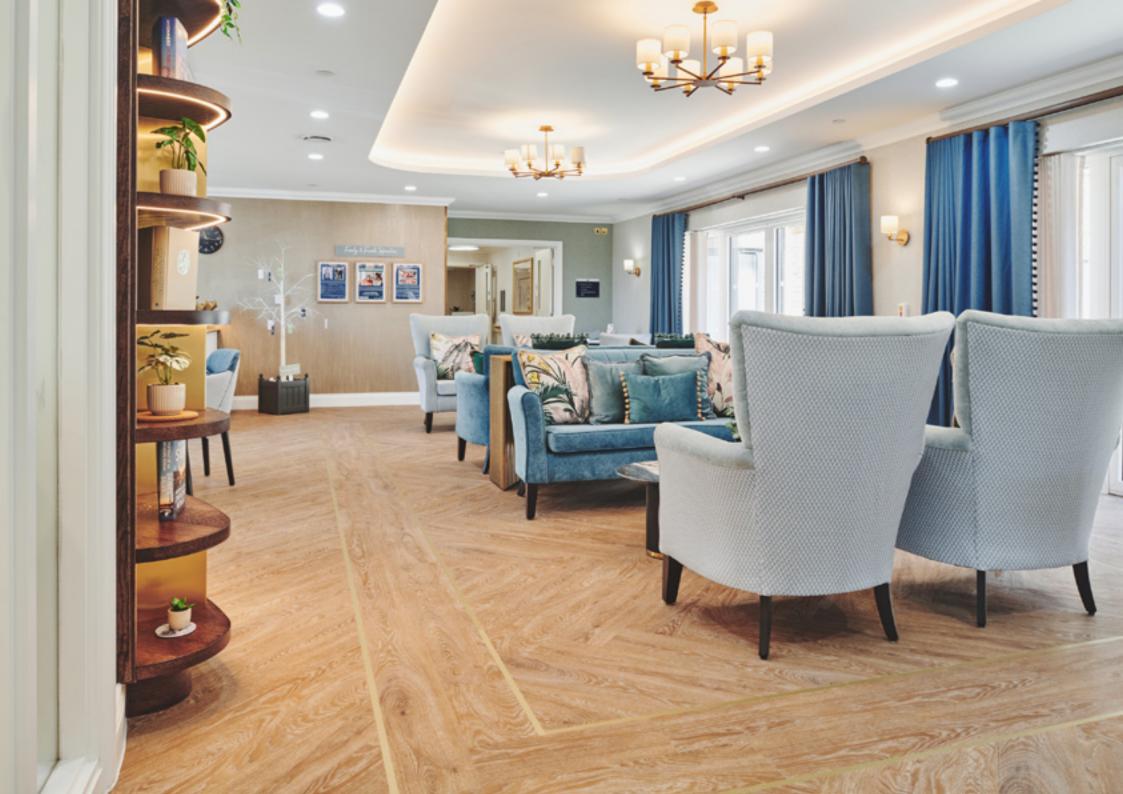

A luxurious reception and lounge area welcomes guests to Meadowhill and facilities include several Bistros, lounges and entertainment spaces.

Amtico Signature and Spacia have been specified for many of these areas, offering an array of design. The use of Amtico Safety throughout bedrooms and corridors provides enhanced slip resistance, as well as considered finishes to help support individuals living with dementia.

# Reception & Kitchenette

#### Herringbone with Stripwood details & Broken Bond

Welcoming guests into Meadowhill Care Home is a stunning reception with lounge and a kitchenette for refreshments. It features Amtico Signature in both Wood and Stone designs and incorporates gold stripping details creating a luxurious space to enjoy.