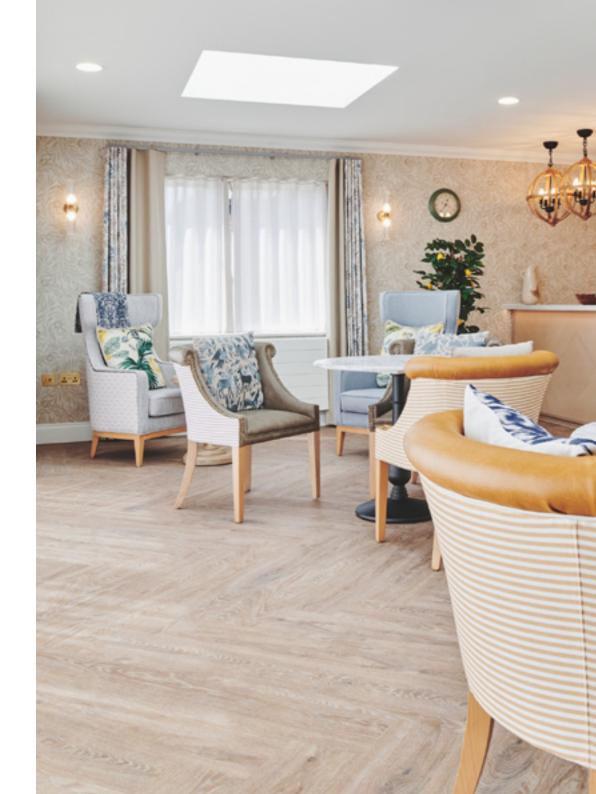

# **Second Floor Lounge**

# **Featured Products:**

Sun Bleached Oak SS5W2531

### **Featured Pattern:**

### Herringbone

Sun Bleached Oak is the perfect canvas for the touches of blue featured in the second floor lounge with its grey undertones. Its rustic finish brings style to this cosy space.

Nothing beats seeing our designs which is why we offer up to 6 free samples available to order through our website