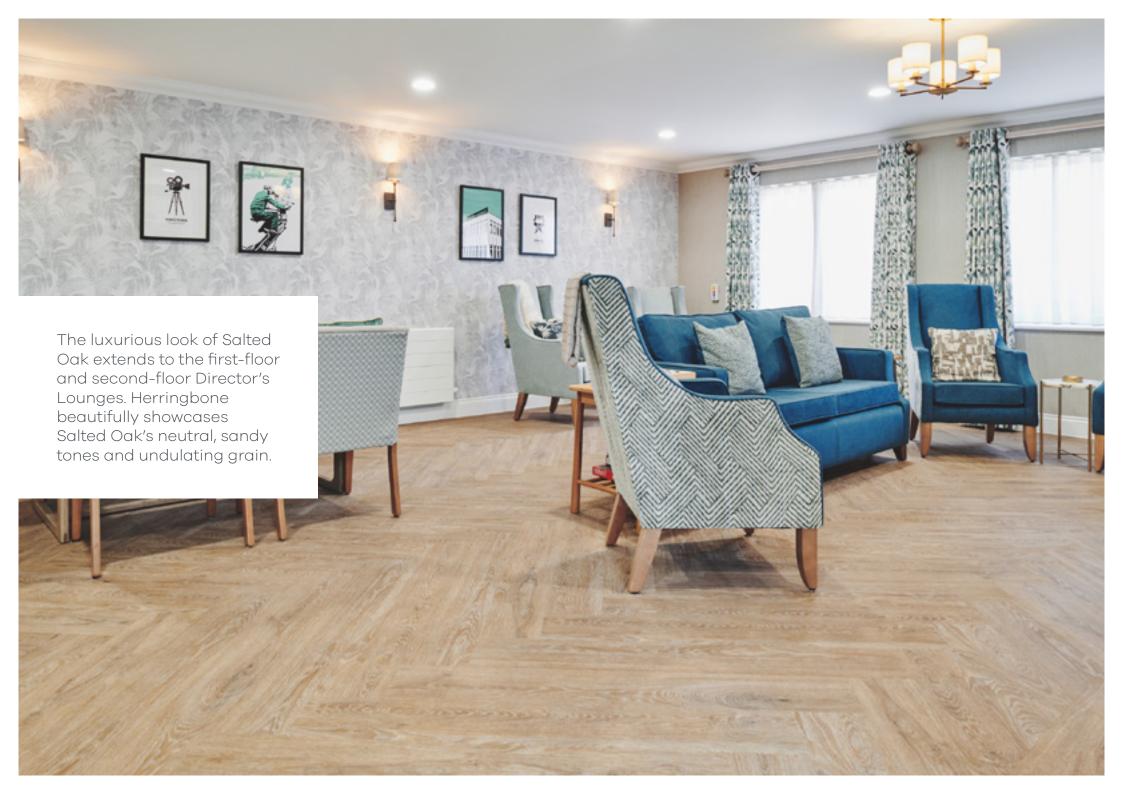

# The Orangery

### **Featured Products:**

**Salted Oak** AROW8210

### **Featured Pattern:**

# Herringbone and Stripwood

The second floor
Orangery provides an opulent space which opens onto a rooftop terrace. It features a combination of Herringbone and Stripwood laying patterns in the same product, creating zoned spaces in a subtle and stylish way.