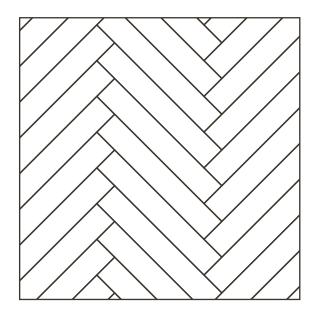

### **Featured Pattern:**

#### Herringbone with Stripwood details & Broken Bond

Welcoming guests into Meadowhill Care Home is a stunning reception with lounge and a kitchenette for refreshments. It features Amtico Signature in both Wood and Stone designs and incorporates gold stripping details creating a luxurious space to enjoy.