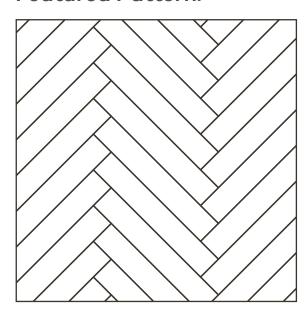

### **Featured Pattern:**

#### Herringbone with Stripwood details & Broken Bond

Welcoming guests into Meadowhill Care Home is a stunning reception with lounge and a kitchenette for refreshments. It features Amtico Signature in both Wood and Stone designs and incorporates gold stripping details creating a luxurious space to enjoy.