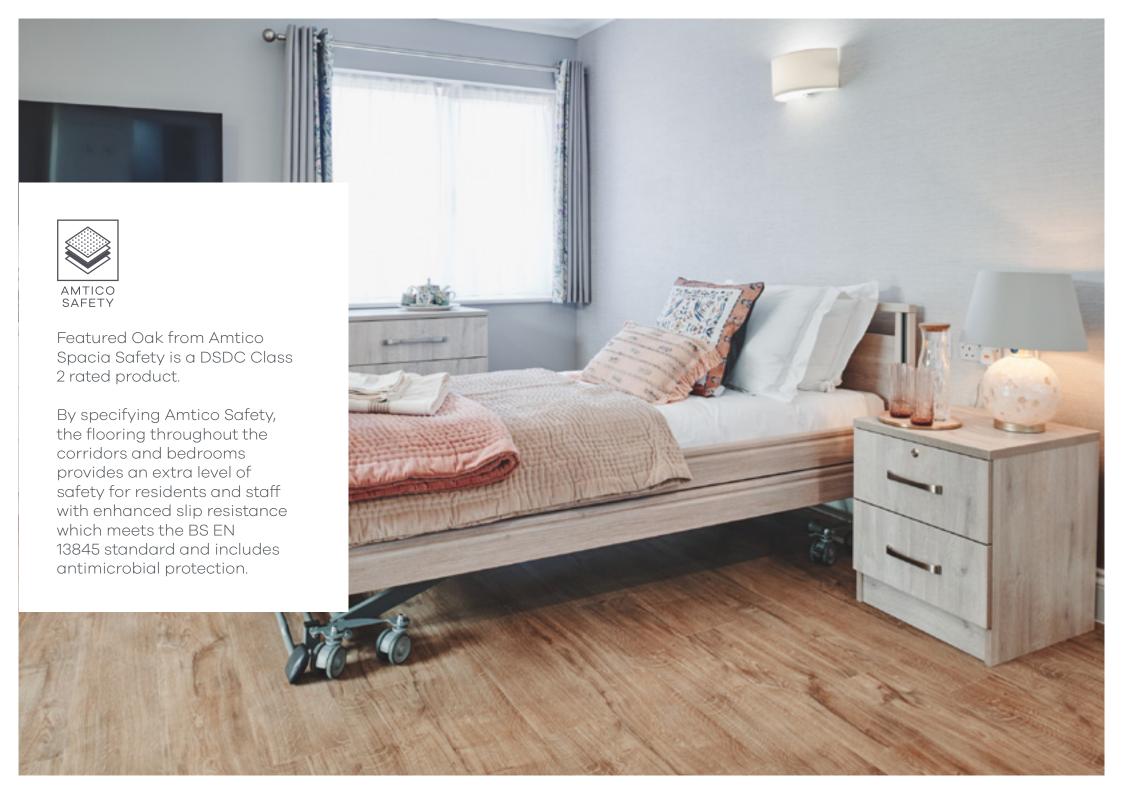

### **Featured Products:**

Featured Oak SG5W2533

### **Featured Pattern:**

#### Stripwood

Over three floors, Amtico Spacia Safety has been used throughout the bedrooms and corridors. The consistent use of the same product follows key principles when designing for dementia by providing a continuous level of flooring and keeping tonal continuity. The change of laying direction of the plank helps to create a threshold without the need for additional transitional strips.