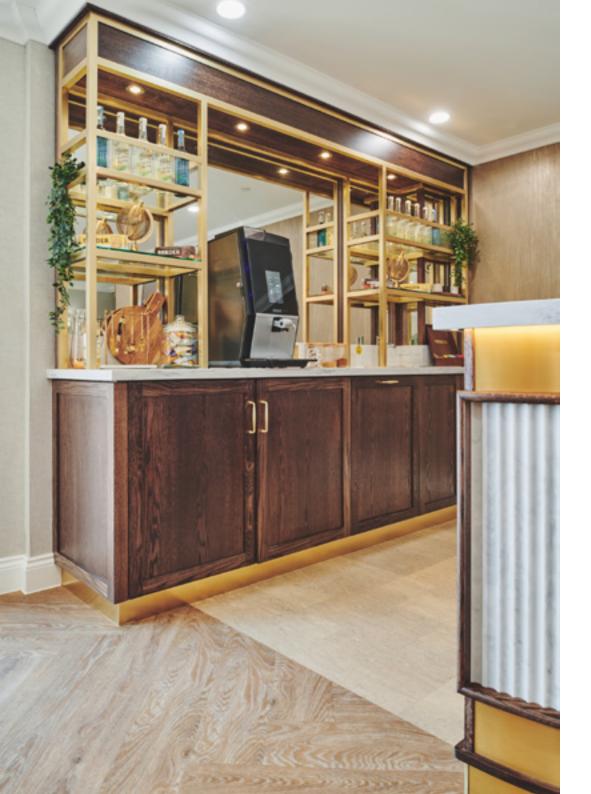

# Reception & Kitchenette

#### Herringbone with Stripwood details & Broken Bond

Welcoming guests into Meadowhill Care Home is a stunning reception with lounge and a kitchenette for refreshments. It features Amtico Signature in both Wood and Stone designs and incorporates gold stripping details creating a luxurious space to enjoy.