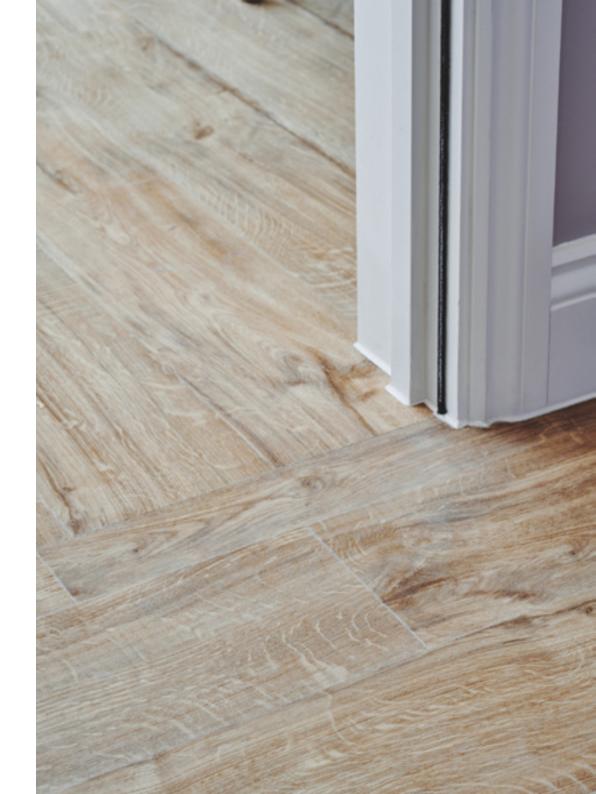

#### Stripwood

Over three floors, Amtico Spacia Safety has been used throughout the bedrooms and corridors. The consistent use of the same product follows key principles when designing for dementia by providing a continuous level of flooring and keeping tonal continuity. The change of laying direction of the plank helps to create a threshold without the need for additional transitional strips.