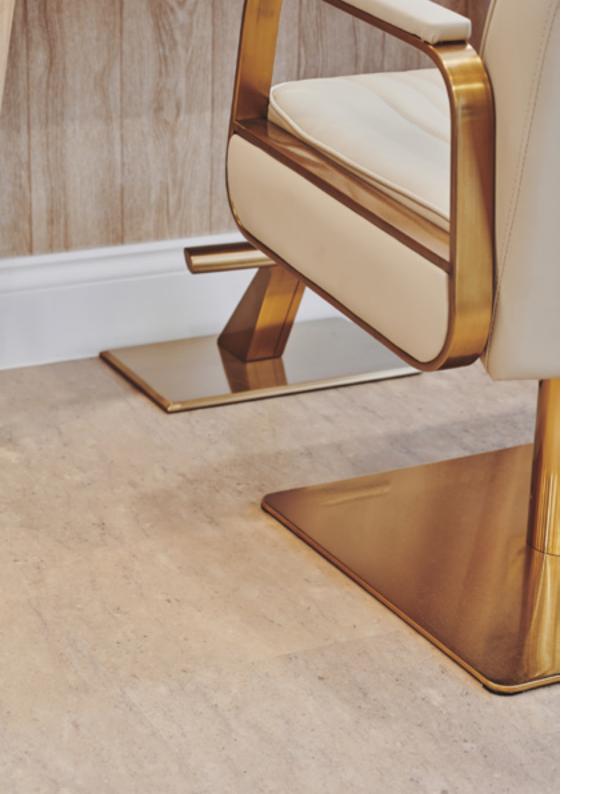

### **Hair Salon**

### **Featured Products:**

**Riverstone Tundra** AROSRS40

### **Featured Pattern:**

#### **Broken Bond**

Achieved using standard tile sizes, Broken Bond creates a classic finish reminiscent of traditional ceramic flooring. It beautifully complements Riverstone Tundra's natural stone finish and tonal variation, creating a calming environment for residents to enjoy their treatments.