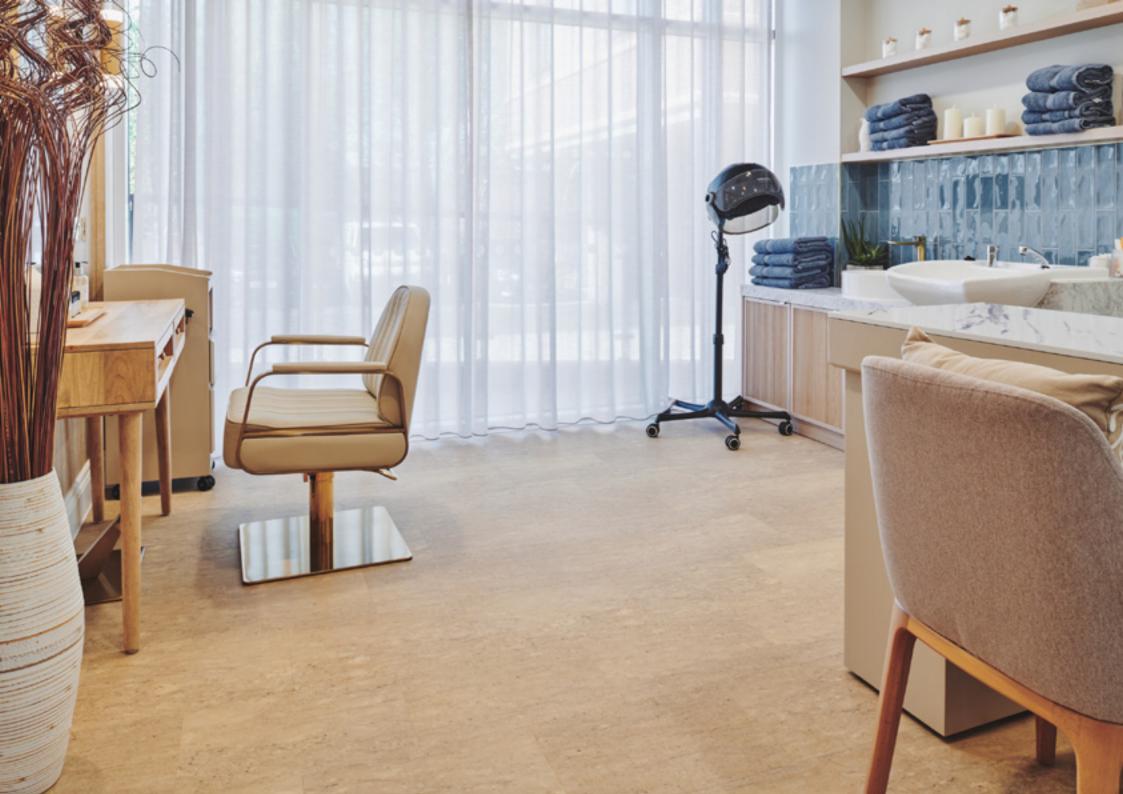

### **Hair Salon**

### **Featured Products:**

**Riverstone Tundra** AROSRS40

### **Featured Pattern:**

#### **Broken Bond**

Achieved using standard tile sizes, Broken Bond creates a classic finish reminiscent of traditional ceramic flooring. It beautifully complements Riverstone Tundra's natural stone finish and tonal variation, creating a calming environment for residents to enjoy their treatments.