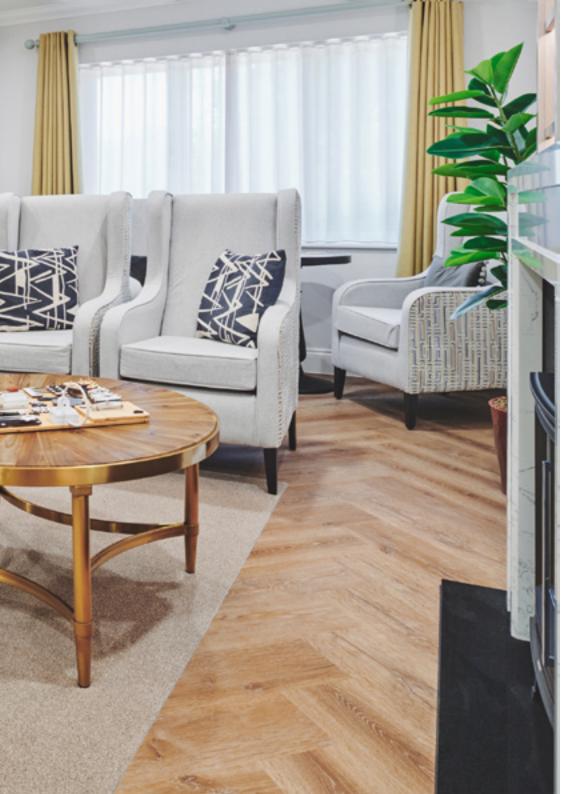

# **Ground Floor Lounge**

### **Featured Products:**

Featured Oak SG5W2533

### **Featured Pattern:**

#### Herringbone

A popular laying pattern for its timeless appeal, Herringbone adds a touch of luxury to homely spaces. Herringbone can be achieved with standard plank sizes making it a perfect laying pattern to add an additional layer of design. This beautiful lounge area with a Stripwood perimeter offers residents a comfortable atmosphere to relax.