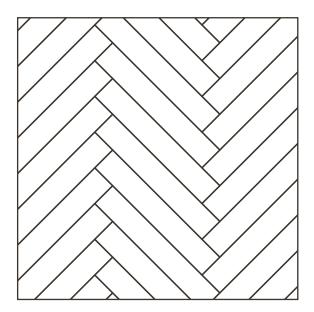

#### Herringbone with Stripwood details & Broken Bond

Welcoming guests into Meadowhill Care Home is a stunning reception with lounge and a kitchenette for refreshments. It features Amtico Signature in both Wood and Stone designs and incorporates gold stripping details creating a luxurious space to enjoy.

#### Herringbone

A popular laying pattern for its timeless appeal, Herringbone adds a touch of luxury to homely spaces. Herringbone can be achieved with standard plank sizes making it a perfect laying pattern to add an additional layer of design. This beautiful lounge area with a Stripwood perimeter offers residents a comfortable atmosphere to relax.

# Herringbone and Stripwood

The second floor
Orangery provides an opulent space which opens onto a rooftop terrace. It features a combination of Herringbone and Stripwood laying patterns in the same product, creating zoned spaces in a subtle and stylish way.

#### Herringbone

Both the first-floor and second-floor lounges feature a Herringbone pattern surrounding a large, carpeted seating area. Both rooms mirror placement and design, but each has its own identity with different colour palettes. Manor Oak brings warmth to this lounge with its rich brown colour, which beautifully offsets the cooler grey furnishings.

### Herringbone

Sun Bleached Oak is the perfect canvas for the touches of blue featured in the second floor lounge with its grey undertones. Its rustic finish brings style to this cosy space.

Nothing beats seeing our designs which is why we offer up to 6 free samples available to order through our website

### Herringbone

A cosy and charming room to enjoy music, The Sound Room features Amtico Spacia Carriage Oak in Herringbone. Its neutral grain with light and dark tones gives a touch of vintage character to this space.