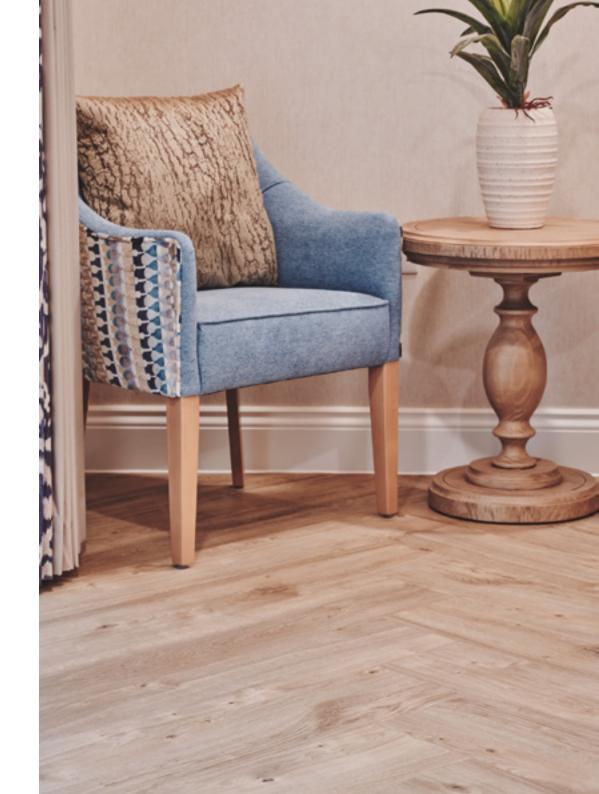

# Reception & Kitchenette

### **Featured Products:**

**Salted Oak** AROW8210

**Riverstone Tundra** AROSRS40

#### Polished Gold Stripping AROAPL78

### **Featured Pattern:**

#### Herringbone with Stripwood details & Broken Bond

Welcoming guests into Meadowhill Care Home is a stunning reception with lounge and a kitchenette for refreshments. It features Amtico Signature in both Wood and Stone designs and incorporates gold stripping details creating a luxurious space to enjoy.