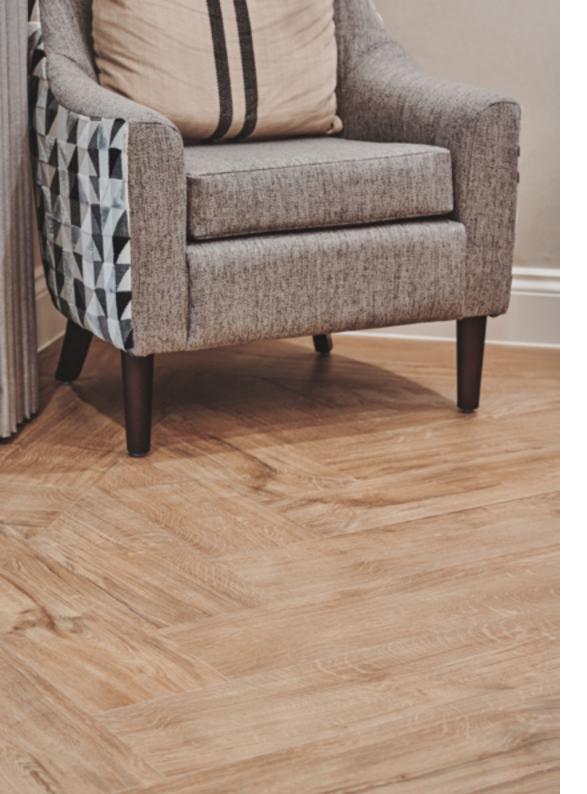

# **Ground Floor Lounge**

### **Featured Products:**

Featured Oak SG5W2533

### **Featured Pattern:**

#### Herringbone

A popular laying pattern for its timeless appeal, Herringbone adds a touch of luxury to homely spaces. Herringbone can be achieved with standard plank sizes making it a perfect laying pattern to add an additional layer of design. This beautiful lounge area with a Stripwood perimeter offers residents a comfortable atmosphere to relax.